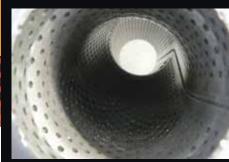

Installation kit includes gaskets, bolts & nuts.

Perforated tube high flow muffler internals supported with a case stiffener.