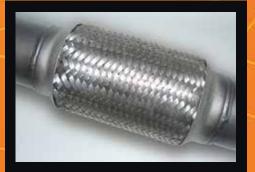

Double braided stainless steel flex joints.

3 inch mandrel bent tube for maximum gas flow & performance.

Large diameter turbo dump pipe incorporating EGT (1/4" BSP) & O2 (18mm x 1.5mm Pitch) sensor fittings.