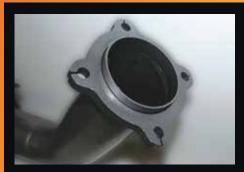

Euro 3 diesel high flow 200 CPI metallic substrate catalytic converter.

10mm thick 4 bolt pipe through flange design for perfect fitment accuracy.

All components are boxed for undamaged delivery.

Available in 409 stainless steel or aluminised steel.