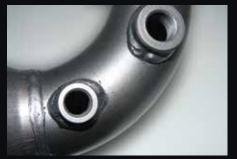

Euro 3 diesel high flow 200 CPI metallic substrate catalytic converter.

10mm thick 4 bolt pipe through flange design for perfect fitment accuracy.

All components are boxed for undamaged delivery.

Available in 409 stainless steel or aluminised steel.