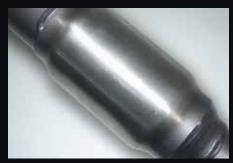

Double braided stainless steel flex joints.

3 inch mandrel bent tube for maximum gas flow & performance.

Large diameter turbo dump pipe incorporating EGT (1/4" BSP) & O2 (18mm x 1.5mm Pitch) sensor fittings.

Euro 3 diesel high flow 200 CPI metallic substrate catalytic converter.

10mm thick 4 bolt pipe through flange design for perfect fitment accuracy.

All components are boxed for undamaged delivery.

Available in 409 stainless steel or aluminised steel.