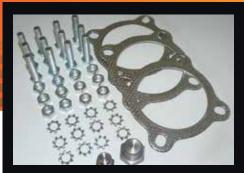

Installation kit includes gaskets, bolts & nuts.

Perforated tube high flow muffler internals supported with a case stiffener.