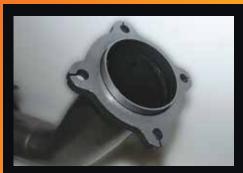

10mm thick 4 bolt pipe through flange design for perfect fitment accuracy.

All components are boxed for undamaged delivery.

Available in 409 stainless steel or aluminised steel.

Installation kit includes gaskets, bolts & nuts.