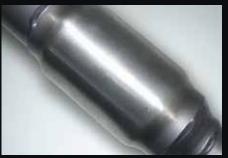

## Toyota Landcruiser HZJ80 & FZJ80 series

Wagon 4.2 litre 1HZ diesel 4.5 litre 1F2-FE petrol 1/1992 - 1/1998

63mm Mandrel bent exhaust system

CENTRE MUFFLER ASSEMBLY ALUMINISED STEEL • BS9902 Chambered Muffler Design. Comes with Gasket

Perforated tube high flow muffler internals supported with a case stiffener.