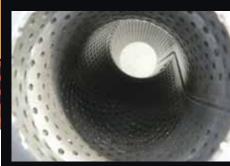

ith Gasket



Email: sales@berkleeshop.com.au

Phone: 0418 456 371



## Berklee Shop

Email: sales@berkleeshop.com.au





100% Australian made & owned for over 5 decades.



O.E. style heavy duty hangers and brackets connect to all orginal mounting points on vehicle.



Double braided stainless steel flex joints.



3 inch mandrel bent tube for maximum gas flow & performance.



Large diameter turbo dump pipe incorporating EGT (1/4" BSP) & O2 (18mm x 1.5mm Pitch) sensor fittings.



Euro 3 diesel high flow 200 CPI metallic substrate catalytic convert-



10mm thick 4 bolt pipe through flange design for perfect fitment accuracy.



All components are boxed for undamaged delivery.



Available in 409 stainless steel or aluminised steel.



Installation kit includes gaskets, bolts & nuts.



Perforated tube high flow muffler internals supported with a case stiffener.