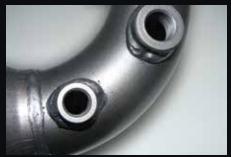

3 inch mandrel bent tube for maximum gas flow & performance.

Large diameter turbo dump pipe incorporating EGT (1/4" BSP) & O2 (18mm x 1.5mm Pitch) sensor fittings.

Euro 3 diesel high flow 200 CPI metallic substrate catalytic convert-

10mm thick 4 bolt pipe through flange design for perfect fitment accuracy.

All components are boxed for undamaged delivery.

Available in 409 stainless steel or aluminised steel.

Installation kit includes gaskets, bolts & nuts.