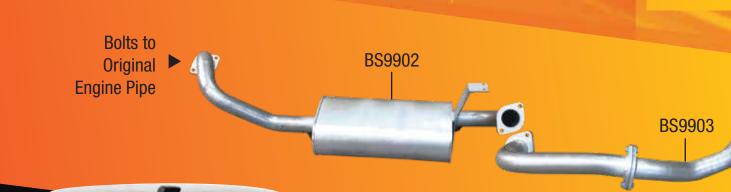

## Toyota Landcruiser HZJ80 & FZJ80 series

Wagon 4.2 litre 1HZ diesel 4.5 litre 1F2-FE petrol 1/1992 - 1/1998

63mm Mandrel bent exhaust system

CENTRE MUFFLER ASSEMBLY ALUMINISED STEEL • BS9902 Chambered Muffler Design. Comes with Gasket

• BS9903 REAR PIPE ASSEMBLY ALUMINISED STEEL

Comes with Gasket

Email: sales@berkleeshop.com.au

Phone: 0418 456 371