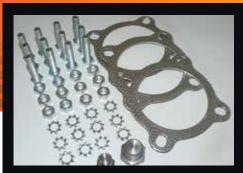

10mm thick 4 bolt pipe through flange design for perfect fitment accuracy.

All components are boxed for undamaged delivery.

Available in 409 stainless steel or aluminised steel.

Installation kit includes gaskets, bolts & nuts.