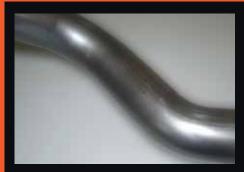

O.E. style heavy duty hangers and brackets connect to all orginal mounting points on vehicle.

Double braided stainless steel flex joints.

3 inch mandrel bent tube for maximum gas flow & performance.

Large diameter turbo dump pipe incorporating EGT (1/4" BSP) & O2 (18mm x 1.5mm Pitch) sensor fittings.