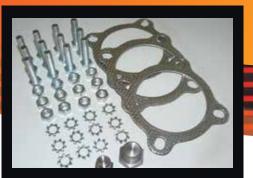

Installation kit includes gaskets, bolts & nuts.

Perforated tube high flow muffler internals supported with a case stiffener.