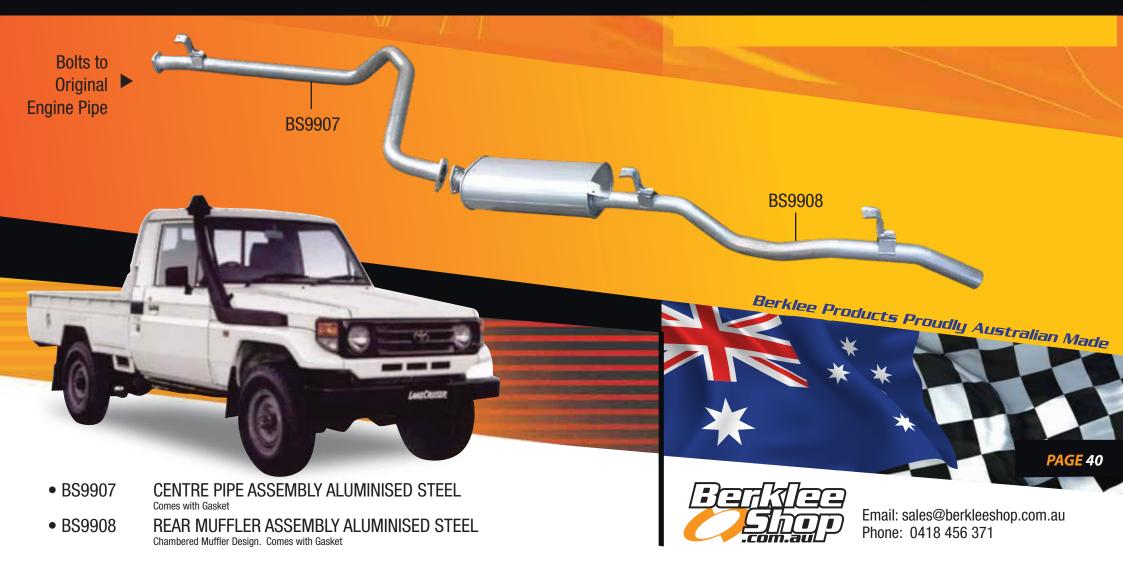

Cab Chassis, Pick Up & Troop Carrier 4.2 litre 1HZ diesel 10/1999- 8/2007

63mm Mandrel bent exhaust system

Email: sales@berkleeshop.com.au Phone: 0418 456 371

100% Australian made & owned for over 5 decades.