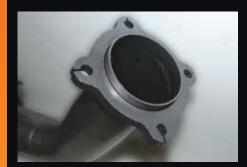

O.E. style heavy duty hangers and brackets connect to all orginal mounting points on vehicle.

Double braided stainless steel flex joints.

3 inch mandrel bent tube for maximum gas flow & performance.

Large diameter turbo dump pipe incorporating EGT (1/4" BSP) & O2 (18mm x 1.5mm Pitch) sensor fittings.