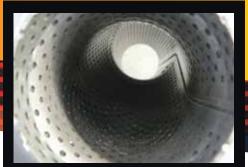

Euro 3 diesel high flow 200 CPI metallic substrate catalytic converter.

I Omm thick 4 bolt pipe through flange design for perfect fitment accuracy.

All components are boxed for undamaged delivery.

Available in 409 stainless steel or aluminised steel.