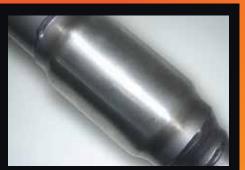

Euro 3 diesel high flow 200 CPI metallic substrate catalytic converter.

I Omm thick 4 bolt pipe through flange design for perfect fitment accuracy.

All components are boxed for undamaged delivery.

Available in 409 stainless steel or aluminised steel.