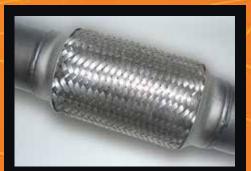

O.E. style heavy duty hangers and brackets connect to all orginal mounting points on vehicle.

Double braided stainless steel flex joints.

3 inch mandrel bent tube for maximum gas flow & performance.

Large diameter turbo dump pipe incorporating EGT (1/4" BSP) & O2 (18mm x 1.5mm Pitch) sensor fittings.