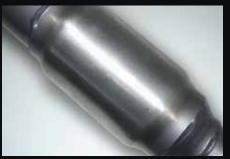

Euro 3 diesel high flow 200 CPI metallic substrate catalytic converter.

10mm thick 4 bolt pipe through flange design for perfect fitment accuracy.

All components are boxed for undamaged delivery.

Available in 409 stainless steel or aluminised steel.