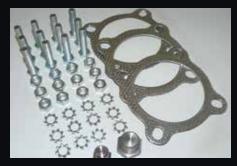

Installation kit includes gaskets, bolts & nuts.

Perforated tube high flow muffler internals supported with a case stiffener.