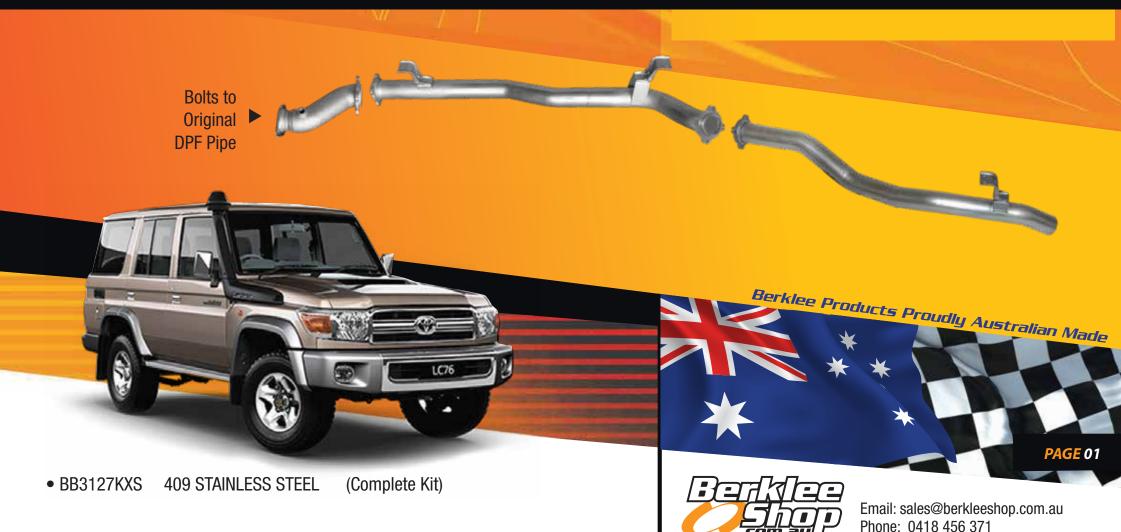

## Toyota Landcruiser 76 series

Wagon 4.5 litre V8 turbo diesel (DPF Back) 7/2016 onwards

Mandrel bent high flow exhaust system

## Berklee Shop

Email: sales@berkleeshop.com.au Phone: 0418 456 371

100% Australian made & owned for over 5 decades.

O.E. style heavy duty hangers and brackets connect to all orginal mounting points on vehicle.

Double braided stainless steel flex joints.

3 inch mandrel bent tube for maximum gas flow & performance.

Large diameter turbo dump pipe incorporating EGT (1/4" BSP) & O2 (18mm x 1.5mm Pitch) sensor fittings.

Euro 3 diesel high flow 200 CPI metallic substrate catalytic converter.

10mm thick 4 bolt pipe through flange design for perfect fitment accuracy.

All components are boxed for undamaged delivery.

Available in 409 stainless steel or aluminised steel.

Installation kit includes gaskets, bolts & nuts.

Perforated tube high flow muffler internals supported with a case stiffener.