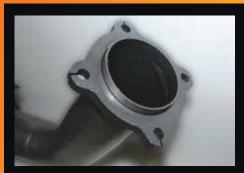

Double braided stainless steel flex joints.

3 inch mandrel bent tube for maximum gas flow & performance.

Large diameter turbo dump pipe incorporating EGT (1/4" BSP) & O2 (18mm x 1.5mm Pitch) sensor fittings.

Euro 3 diesel high flow 200 CPI metallic substrate catalytic converter.

10mm thick 4 bolt pipe through flange design for perfect fitment accuracy.

All components are boxed for undamaged delivery.

Available in 409 stainless steel or aluminised steel.