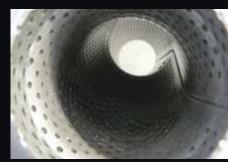

Euro 3 diesel high flow 200 CPI metallic substrate catalytic converter.

10mm thick 4 bolt pipe through flange design for perfect fitment accuracy.

All components are boxed for undamaged delivery.

Available in 409 stainless steel or aluminised steel.

Installation kit includes gaskets, bolts & nuts.

Perforated tube high flow muffler internals supported with a case stiffener.