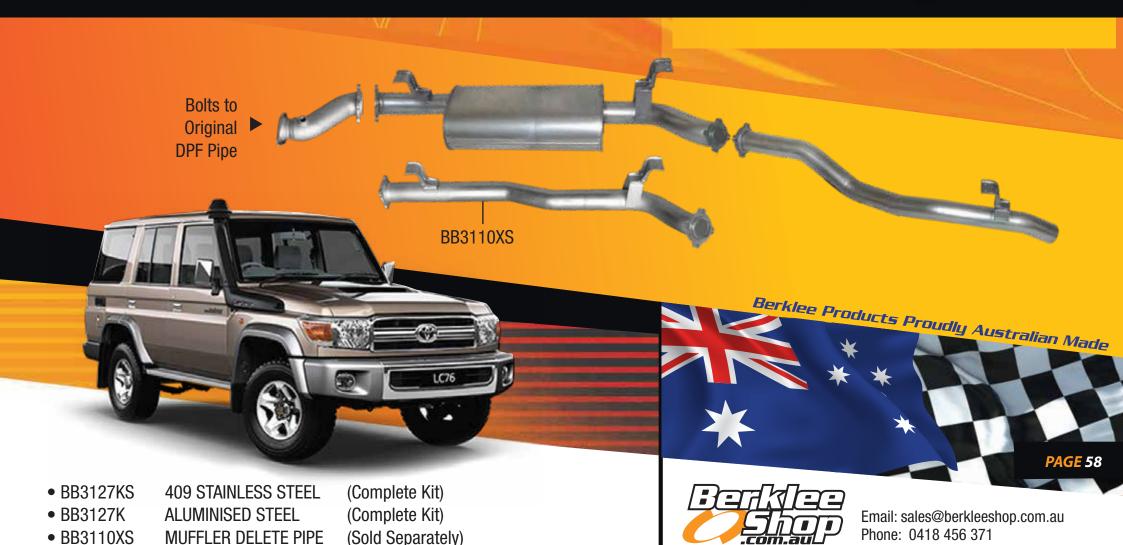

## Toyota Landcruiser 76 series

Wagon 4.5 litre V8 turbo diesel (DPF Back) 7/2016 onwards

Muffler delete pipe sold as 409 stainless steel only

Mandrel bent high flow exhaust system

## Berklee Shop

Email: sales@berkleeshop.com.au Phone: 0418 456 371

100% Australian made & owned for over 5 decades.

O.E. style heavy duty hangers and brackets connect to all orginal mounting points on vehicle.

Double braided stainless steel flex joints.

3 inch mandrel bent tube for maximum gas flow & performance.

Large diameter turbo dump pipe incorporating EGT (1/4" BSP) & O2 (18mm x 1.5mm Pitch) sensor fittings.

Euro 3 diesel high flow 200 CPI metallic substrate catalytic converter.

10mm thick 4 bolt pipe through flange design for perfect fitment accuracy.

All components are boxed for undamaged delivery.

Available in 409 stainless steel or aluminised steel.

Installation kit includes gaskets, bolts & nuts.

Perforated tube high flow muffler internals supported with a case stiffener.