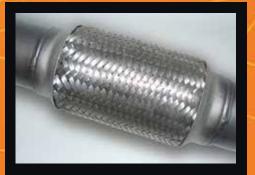

Double braided stainless steel flex joints.

3 inch mandrel bent tube for maximum gas flow & performance.

Large diameter turbo dump pipe incorporating EGT (1/4" BSP) & O2 (18mm x 1.5mm Pitch) sensor fittings.