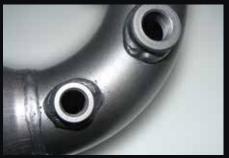

Double braided stainless steel flex joints.

3 inch mandrel bent tube for maximum gas flow & performance.

Large diameter turbo dump pipe incorporating EGT (1/4" BSP) & O2 (18mm x 1.5mm Pitch) sensor fittings.

Euro 3 diesel high flow 200 CPI metallic substrate catalytic converter.

10mm thick 4 bolt pipe through flange design for perfect fitment accuracy.

All components are boxed for undamaged delivery.

Available in 409 stainless steel or aluminised steel.