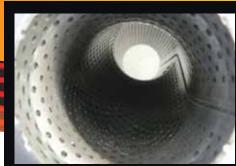

Installation kit includes gaskets, bolts & nuts.

Perforated tube high flow muffler internals supported with a case stiffener.