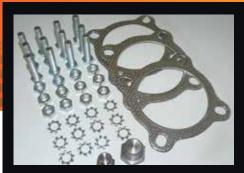

Installation kit includes gaskets, bolts & nuts.

Perforated tube high flow muffler internals supported with a case stiffener.