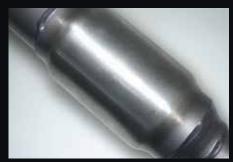

Euro 3 diesel high flow 200 CPI metallic substrate catalytic converter.

I 0mm thick 4 bolt pipe through flange design for perfect fitment accuracy.

All components are boxed for undamaged delivery.

Available in 409 stainless steel or aluminised steel.