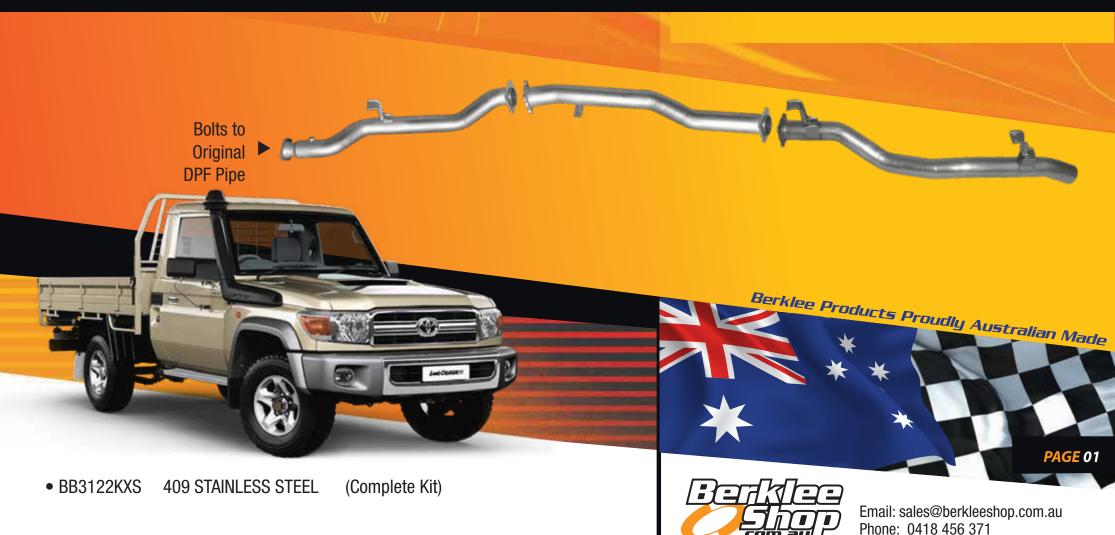

## Toyota Landcruiser 79 series

Single cab chassis 4.5 litre V8 turbo diesel (DPF Back) 7/2016 onwards

Mandrel bent high flow exhaust system

Euro 3 diesel high flow 200 CPI metallic substrate catalytic converter.

I 0mm thick 4 bolt pipe through flange design for perfect fitment accuracy.

All components are boxed for undamaged delivery.

Available in 409 stainless steel or aluminised steel.

Installation kit includes gaskets, bolts & nuts.

Perforated tube high flow muffler internals supported with a case stiffener.