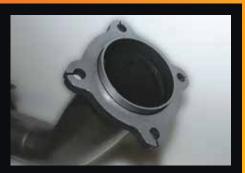

Double braided stainless steel flex joints.

3 inch mandrel bent tube for maximum gas flow & performance.

Large diameter turbo dump pipe incorporating EGT (1/4" BSP) & O2 (18mm x 1.5mm Pitch) sensor fittings.

Euro 3 diesel high flow 200 CPI metallic substrate catalytic converter.

I 0mm thick 4 bolt pipe through flange design for perfect fitment accuracy.

All components are boxed for undamaged delivery.

Available in 409 stainless steel or aluminised steel.