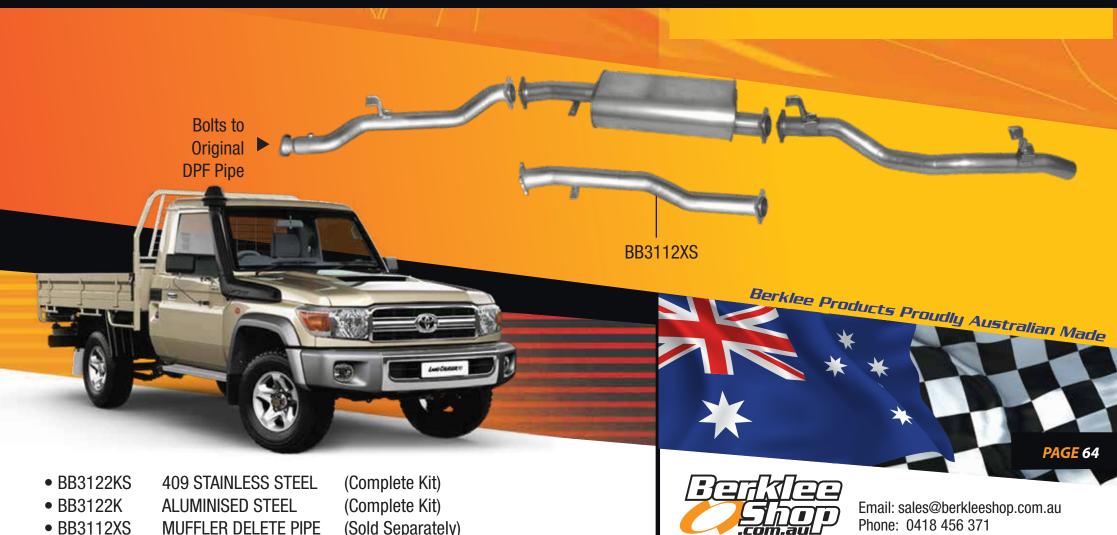

## Toyota Landcruiser 79 series

Single cab chassis 4.5 litre V8 turbo diesel (DPF Back) 7/2016 onwards

Muffler delete pipe sold as 409 stainless steel only

Mandrel bent high flow exhaust system

Euro 3 diesel high flow 200 CPI metallic substrate catalytic converter.

I 0mm thick 4 bolt pipe through flange design for perfect fitment accuracy.

All components are boxed for undamaged delivery.

Available in 409 stainless steel or aluminised steel.

Installation kit includes gaskets, bolts & nuts.

Perforated tube high flow muffler internals supported with a case stiffener.