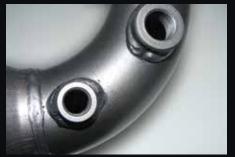

Double braided stainless steel flex joints.

3 inch mandrel bent tube for maximum gas flow & performance.

Large diameter turbo dump pipe incorporating EGT (1/4" BSP) & O2 (18mm x 1.5mm Pitch) sensor fittings.