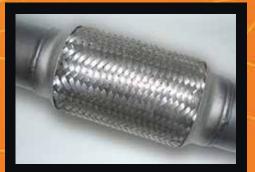

Double braided stainless steel flex joints.

3 inch mandrel bent tube for maximum gas flow & performance.

Large diameter turbo dump pipe incorporating EGT (1/4" BSP) & O2 (18mm x 1.5mm Pitch) sensor fittings.