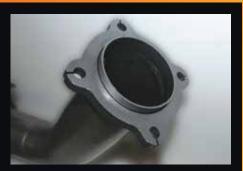

Double braided stainless steel flex joints.

3 inch mandrel bent tube for maximum gas flow & performance.

Large diameter turbo dump pipe incorporating EGT (1/4" BSP) & O2 (18mm x 1.5mm Pitch) sensor fittings.