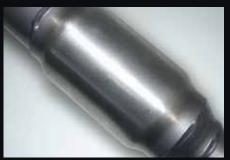

Euro 3 diesel high flow 200 CPI metallic substrate catalytic converter.

10mm thick 4 bolt pipe through flange design for perfect fitment accuracy.

All components are boxed for undamaged delivery.

Available in 409 stainless steel or aluminised steel.