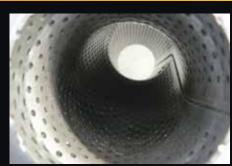

Euro 3 diesel high flow 200 CPI metallic substrate catalytic converter.

10mm thick 4 bolt pipe through flange design for perfect fitment accuracy.

All components are boxed for undamaged delivery.

Available in 409 stainless steel or aluminised steel.