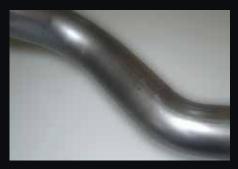

Double braided stainless steel flex joints.

3 inch mandrel bent tube for maximum gas flow & performance.

Large diameter turbo dump pipe incorporating EGT (1/4" BSP) & O2 (18mm x 1.5mm Pitch) sensor fittings.