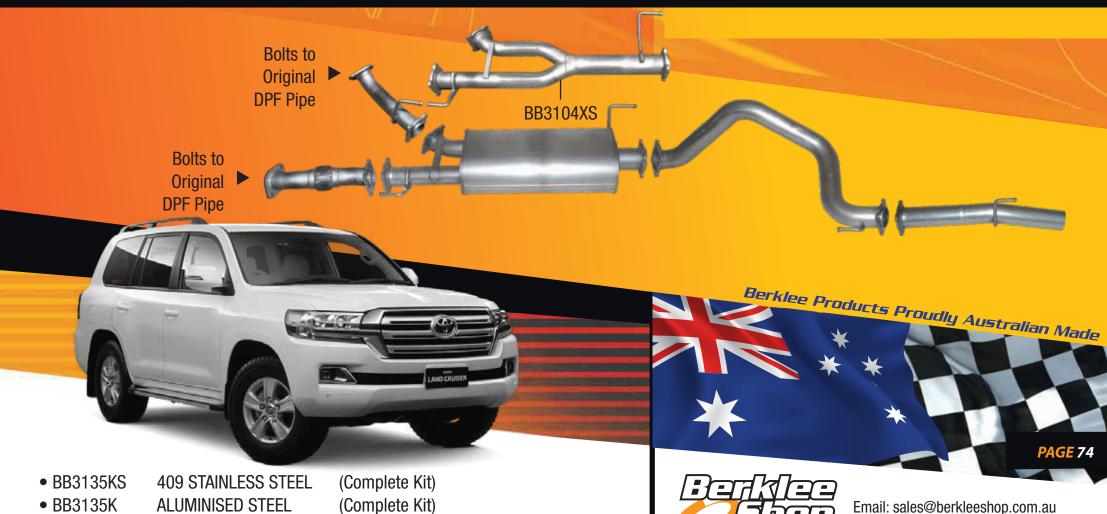

## Toyota Landcruiser 200 series

Wagon 4.5 litre V8 twin turbo diesel (DPF Back) 8/2015 onwards

Mandrel bent high flow exhaust system

MUFFLER DELETE PIPE

(Sold Separately)

BB3104XS

Muffler delete pipe sold as 409 stainless steel only

## Toyota Landcruiser 200 series

Wagon 4.5 litre V8 twin turbo diesel (DPF Back) 8/2015 onwards

Mandrel bent high flow exhaust system

Double braided stainless steel flex joints.

3 inch mandrel bent tube for maximum gas flow & performance.

Large diameter turbo dump pipe incorporating EGT (1/4" BSP) & O2 (18mm x 1.5mm Pitch) sensor fittings.

Euro 3 diesel high flow 200 CPI metallic substrate catalytic converter.

10mm thick 4 bolt pipe through flange design for perfect fitment accuracy.

All components are boxed for undamaged delivery.

Available in 409 stainless steel or aluminised steel.

Installation kit includes gaskets, bolts & nuts.

Perforated tube high flow muffler internals supported with a case stiffener.