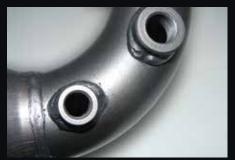

Double braided stainless steel flex joints.

3 inch mandrel bent tube for maximum gas flow & performance.

Large diameter turbo dump pipe incorporating EGT (1/4" BSP) & O2 (18mm x 1.5mm Pitch) sensor fittings.