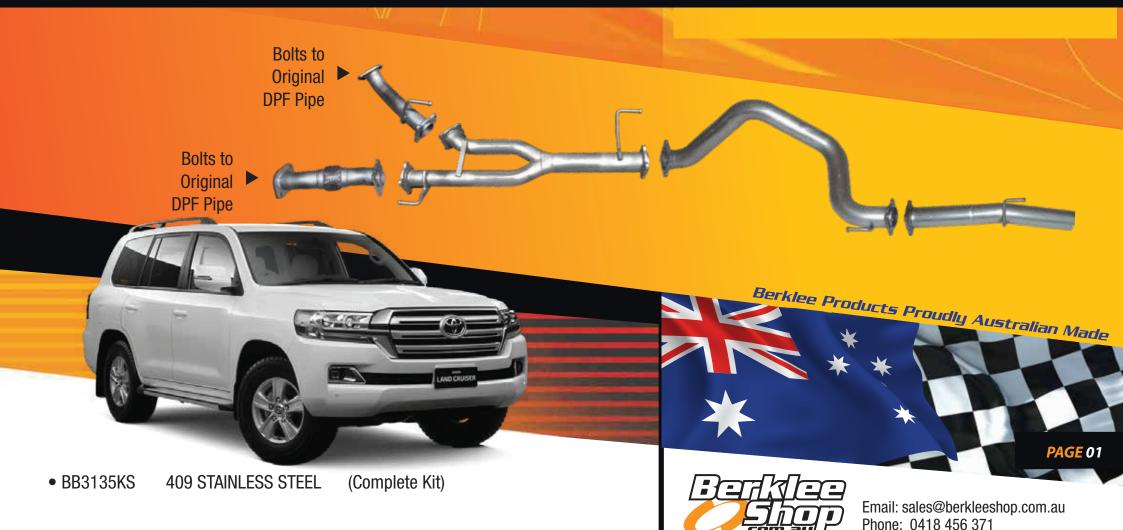

## Toyota Landcruiser 200 series

Wagon 4.5 litre V8 twin turbo diesel (DPF Back) 8/2015 onwards

Mandrel bent high flow exhaust system

Double braided stainless steel flex joints.

3 inch mandrel bent tube for maximum gas flow & performance.

Large diameter turbo dump pipe incorporating EGT (1/4" BSP) & O2 (18mm x 1.5mm Pitch) sensor fittings.

Euro 3 diesel high flow 200 CPI metallic substrate catalytic converter.

10mm thick 4 bolt pipe through flange design for perfect fitment accuracy.

All components are boxed for undamaged delivery.

Available in 409 stainless steel or aluminised steel.

Installation kit includes gaskets, bolts & nuts.

Perforated tube high flow muffler internals supported with a case stiffener.