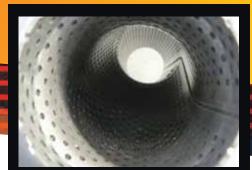

11/2007 - 7/2015

Mandrel bent high flow exhaust system









Email: sales@berkleeshop.com.au Phone: 0418 456 371



100% Australian made & owned for over 5 decades.



O.E. style heavy duty hangers and brackets connect to all orginal mounting points on vehicle.



Double braided stainless steel flex joints.



3 inch mandrel bent tube for maximum gas flow & performance.



Large diameter turbo dump pipe incorporating EGT (1/4" BSP) & O2 (18mm x 1.5mm Pitch) sensor fittings.



Euro 3 diesel high flow 200 CPI metallic substrate catalytic converter.



I Omm thick 4 bolt pipe through flange design for perfect fitment accuracy.



All components are boxed for undamaged delivery.



Available in 409 stainless steel or aluminised steel.



Installation kit includes gaskets, bolts & nuts.



Perforated tube high flow muffler internals supported with a case stiffener.