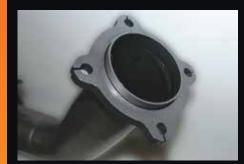

3 inch mandrel bent tube for maximum gas flow & performance.

Large diameter turbo dump pipe incorporating EGT (1/4" BSP) & O2 (18mm x 1.5mm Pitch) sensor fittings.

Euro 3 diesel high flow 200 CPI metallic substrate catalytic converter.

I Omm thick 4 bolt pipe through flange design for perfect fitment accuracy.

All components are boxed for undamaged delivery.

Available in 409 stainless steel or aluminised steel.

Installation kit includes gaskets, bolts & nuts.