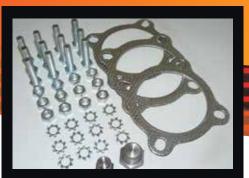

I Omm thick 4 bolt pipe through flange design for perfect fitment accuracy.

All components are boxed for undamaged delivery.

Available in 409 stainless steel or aluminised steel.

Installation kit includes gaskets, bolts & nuts.