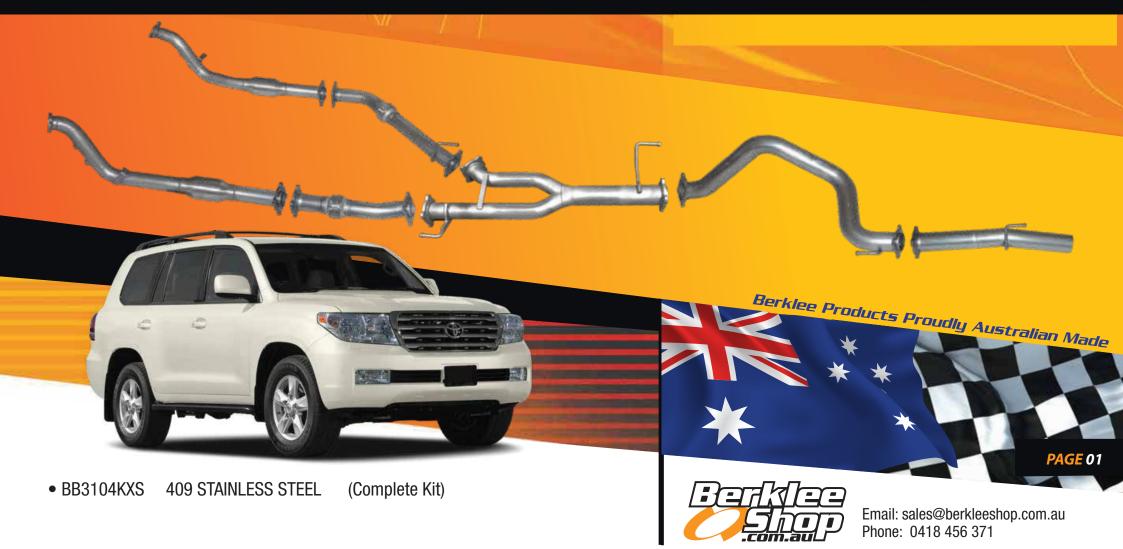

## Toyota Landcruiser

Wagon 4.5 litre V8 twin turbo diesel 11/2007 - 7/2015

Mandrel bent high flow exhaust system

Wagon 4.5 litre V8 twin turbo diesel 11/2007 - 7/2015

Mandrel bent high flow exhaust system

3 inch mandrel bent tube for maximum gas flow & performance.

Large diameter turbo dump pipe incorporating EGT (1/4" BSP) & O2 (18mm x 1.5mm Pitch) sensor fittings.

Euro 3 diesel high flow 200 CPI metallic substrate catalytic converter.

I Omm thick 4 bolt pipe through flange design for perfect fitment accuracy.

All components are boxed for undamaged delivery.

Available in 409 stainless steel or aluminised steel.

Installation kit includes gaskets, bolts & nuts.