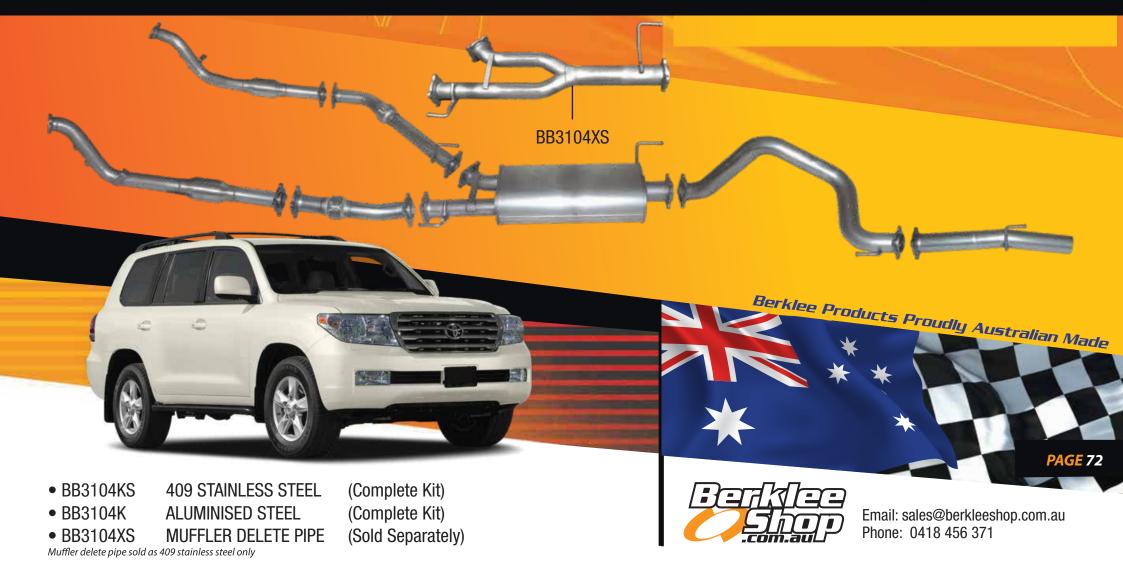

## Toyota Landcruiser

Wagon 4.5 litre V8 twin turbo diesel 11/2007 - 7/2015

Mandrel bent high flow exhaust system

Wagon 4.5 litre V8 twin turbo diesel 11/2007 - 7/2015

Mandrel bent high flow exhaust system

3 inch mandrel bent tube for maximum gas flow & performance.

Large diameter turbo dump pipe incorporating EGT (1/4" BSP) & O2 (18mm x 1.5mm Pitch) sensor fittings.

Euro 3 diesel high flow 200 CPI metallic substrate catalytic converter.

I Omm thick 4 bolt pipe through flange design for perfect fitment accuracy.

All components are boxed for undamaged delivery.

Available in 409 stainless steel or aluminised steel.

Installation kit includes gaskets, bolts & nuts.