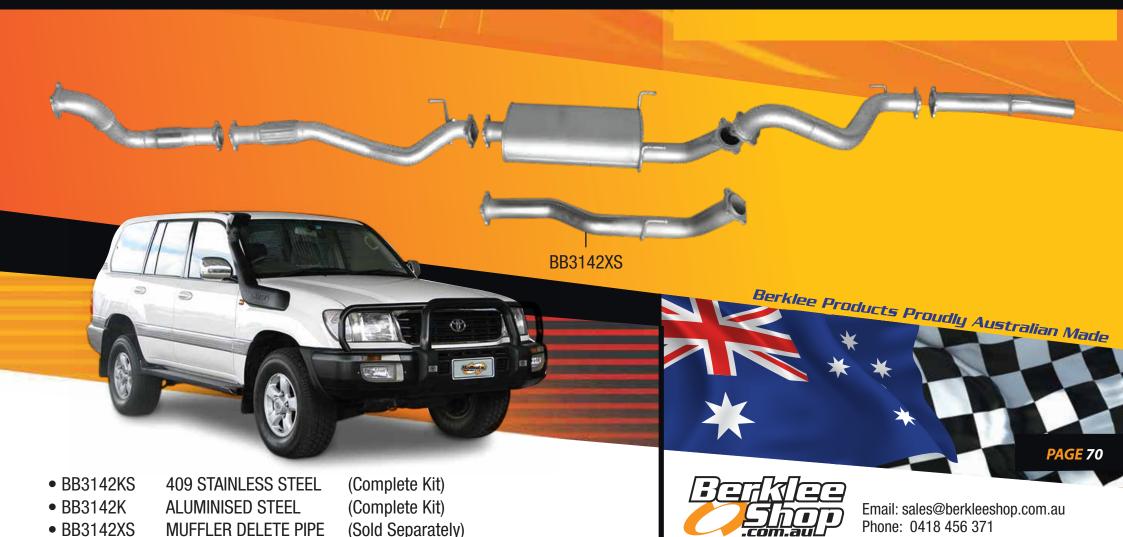

## Toyota Landcruiser 100 series

Wagon 4.2 litre 1HD-FTE turbo diesel 2000 - 2007

Muffler delete pipe sold as 409 stainless steel only

Mandrel bent high flow exhaust system

Euro 3 diesel high flow 200 CPI metallic substrate catalytic converter.

10mm thick 4 bolt pipe through flange design for perfect fitment accuracy.

All components are boxed for undamaged delivery.

Available in 409 stainless steel or aluminised steel.