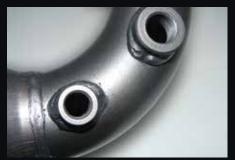

Double braided stainless steel flex joints.

3 inch mandrel bent tube for maximum gas flow & performance.

Large diameter turbo dump pipe incorporating EGT (1/4" BSP) & O2 (18mm x 1.5mm Pitch) sensor fittings.

Euro 3 diesel high flow 200 CPI metallic substrate catalytic converter.

10mm thick 4 bolt pipe through flange design for perfect fitment accuracy.

All components are boxed for undamaged delivery.

Available in 409 stainless steel or aluminised steel.