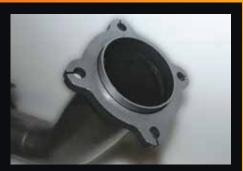

Euro 3 diesel high flow 200 CPI metallic substrate catalytic converter.

10mm thick 4 bolt pipe through flange design for perfect fitment accuracy.

All components are boxed for undamaged delivery.

Available in 409 stainless steel or aluminised steel.