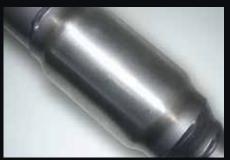

Euro 3 diesel high flow 200 CPI metallic substrate catalytic converter.

10mm thick 4 bolt pipe through flange design for perfect fitment accuracy.

All components are boxed for undamaged delivery.

Available in 409 stainless steel or aluminised steel.

Installation kit includes gaskets, bolts & nuts.

Perforated tube high flow muffler internals supported with a case stiffener.