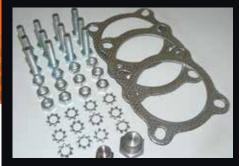

Installation kit includes gaskets, bolts & nuts.

Perforated tube high flow muffler internals supported with a case stiffener.