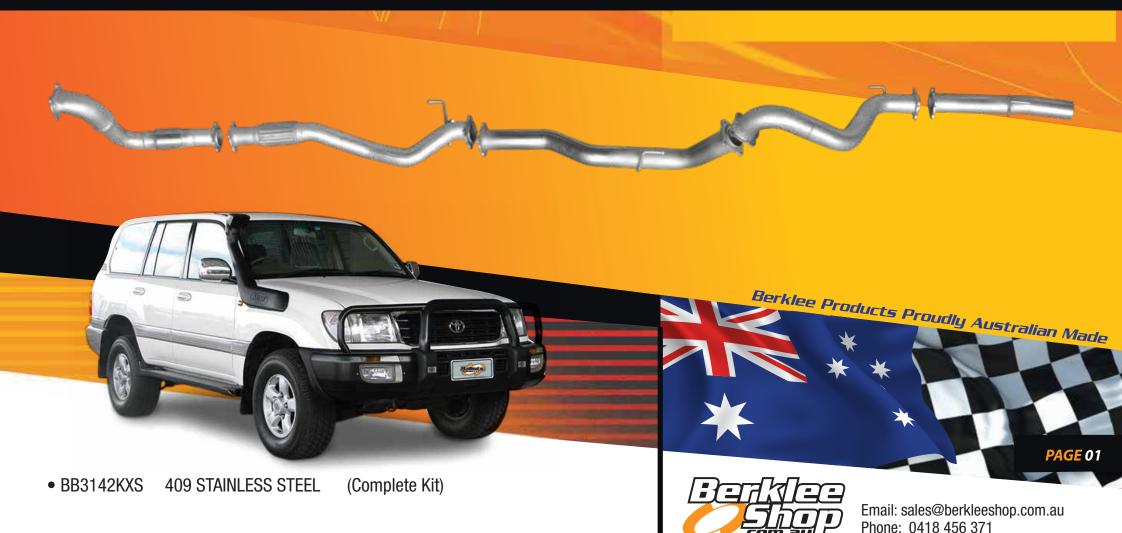

## Toyota Landcruiser 100 series

Wagon 4.2 litre 1HD-FTE turbo diesel 2000 - 2007

Mandrel bent high flow exhaust system