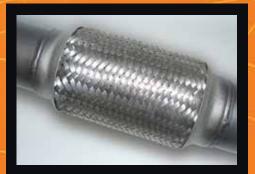

Double braided stainless steel flex joints.

3 inch mandrel bent tube for maximum gas flow & performance.

Large diameter turbo dump pipe incorporating EGT (1/4" BSP) & O2 (18mm x 1.5mm Pitch) sensor fittings.