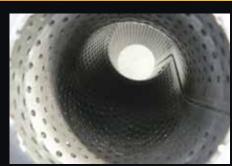

Euro 3 diesel high flow 200 CPI metallic substrate catalytic converter.

10mm thick 4 bolt pipe through flange design for perfect fitment accuracy.

All components are boxed for undamaged delivery.

Available in 409 stainless steel or aluminised steel.

Installation kit includes gaskets, bolts & nuts.

Perforated tube high flow muffler internals supported with a case stiffener.