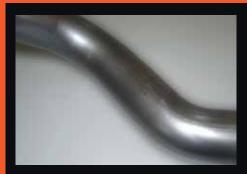

O.E. style heavy duty hangers and brackets connect to all orginal mounting points on vehicle.

Double braided stainless steel flex joints.

3 inch mandrel bent tube for maximum gas flow & performance.

Large diameter turbo dump pipe incorporating EGT (1/4" BSP) & O2 (18mm x 1.5mm Pitch) sensor fittings.