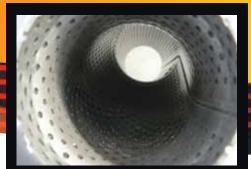

Euro 3 diesel high flow 200 CPI metallic substrate catalytic converter.

I Omm thick 4 bolt pipe through flange design for perfect fitment accuracy.

All components are boxed for undamaged delivery.

Available in 409 stainless steel or aluminised steel.

Installation kit includes gaskets, bolts & nuts.

Perforated tube high flow muffler internals supported with a case stiffener.