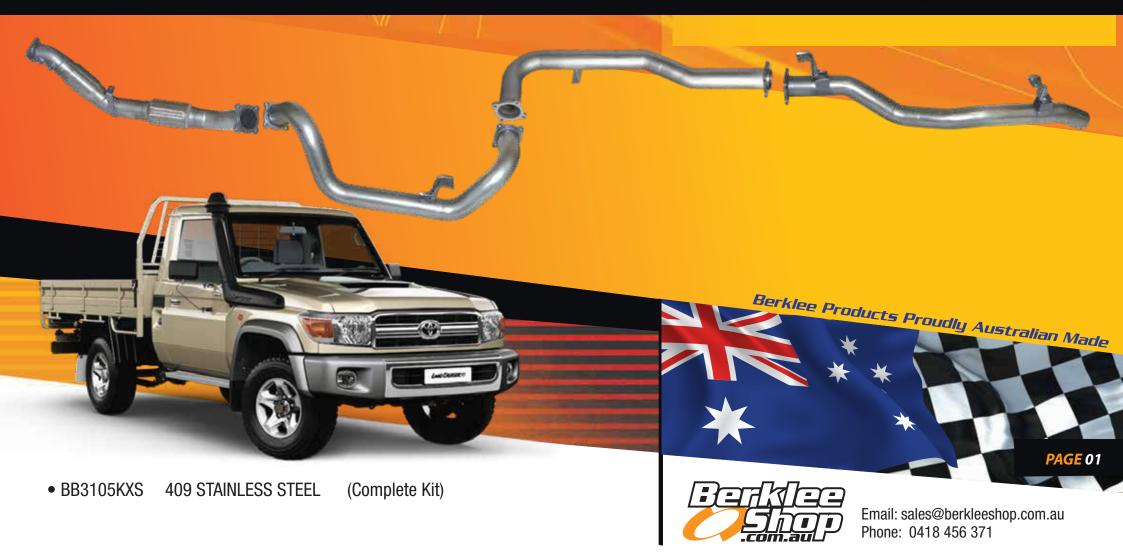

## Toyota Landcruiser 79 series

Single cab chassis 4.5 litre V8 turbo diesel 3/2007 - 6/2016

Mandrel bent high flow exhaust system

## Toyota Landcruiser 79 series

Single cab chassis 4.5 litre V8 turbo diesel 3/2007 - 6/2016

Mandrel bent high flow exhaust system

Email: sales@berkleeshop.com.au Phone: 0418 456 371

100% Australian made & owned for over 5 decades.

O.E. style heavy duty hangers and brackets connect to all orginal mounting points on vehicle.

Double braided stainless steel flex joints.

3 inch mandrel bent tube for maximum gas flow & performance.

Large diameter turbo dump pipe incorporating EGT (1/4" BSP) & O2 (18mm x 1.5mm Pitch) sensor fittings.

Euro 3 diesel high flow 200 CPI metallic substrate catalytic converter.

I Omm thick 4 bolt pipe through flange design for perfect fitment accuracy.

All components are boxed for undamaged delivery.

Available in 409 stainless steel or aluminised steel.

Installation kit includes gaskets, bolts & nuts.

Perforated tube high flow muffler internals supported with a case stiffener.