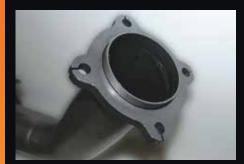

O.E. style heavy duty hangers and brackets connect to all orginal mounting points on vehicle.

Double braided stainless steel flex joints.

3 inch mandrel bent tube for maximum gas flow & performance.

Large diameter turbo dump pipe incorporating EGT (1/4" BSP) & O2 (18mm x 1.5mm Pitch) sensor fittings.

Euro 3 diesel high flow 200 CPI metallic substrate catalytic converter.

I Omm thick 4 bolt pipe through flange design for perfect fitment accuracy.

All components are boxed for undamaged delivery.

Available in 409 stainless steel or aluminised steel.