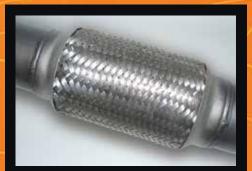

O.E. style heavy duty hangers and brackets connect to all orginal mounting points on vehicle.

Double braided stainless steel flex joints.

3 inch mandrel bent tube for maximum gas flow & performance.

Large diameter turbo dump pipe incorporating EGT (1/4" BSP) & O2 (18mm x 1.5mm Pitch) sensor fittings.