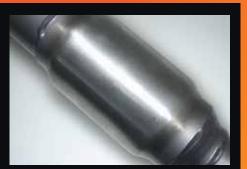

Euro 3 diesel high flow 200 CPI metallic substrate catalytic converter.

I Omm thick 4 bolt pipe through flange design for perfect fitment accuracy.

All components are boxed for undamaged delivery.

Available in 409 stainless steel or aluminised steel.

Installation kit includes gaskets, bolts & nuts.

Perforated tube high flow muffler internals supported with a case stiffener.