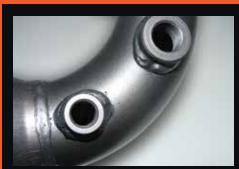

O.E. style heavy duty hangers and brackets connect to all orginal mounting points on vehicle.

Double braided stainless steel flex joints.

3 inch mandrel bent tube for maximum gas flow & performance.

Large diameter turbo dump pipe incorporating EGT (1/4" BSP) & O2 (18mm x 1.5mm Pitch) sensor fittings.