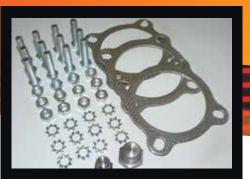

Installation kit includes gaskets, bolts & nuts.

Perforated tube high flow muffler internals supported with a case stiffener.