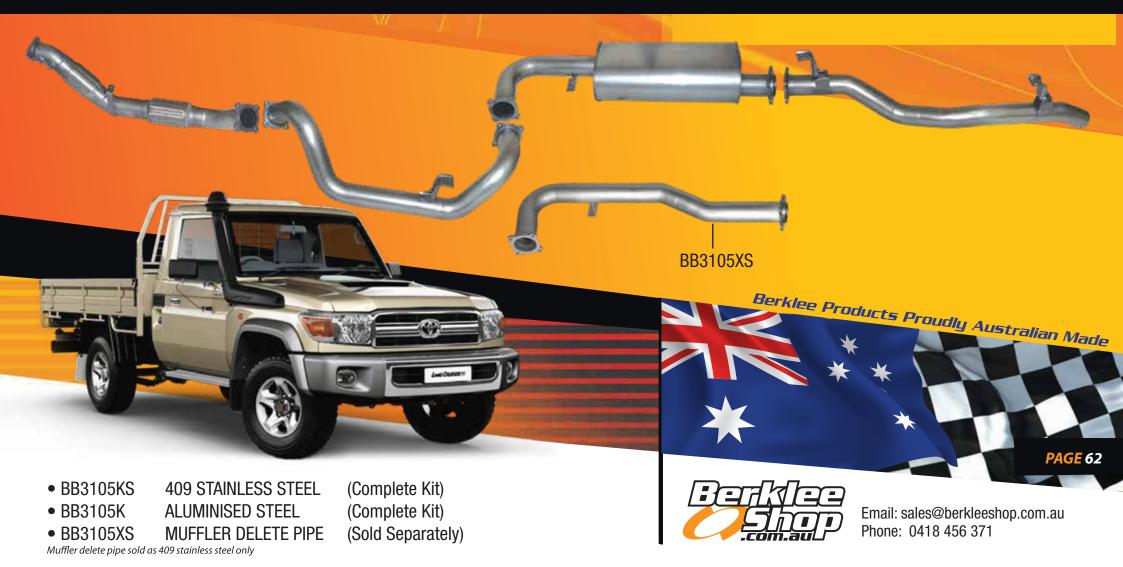

## Toyota Landcruiser 79 series

Single cab chassis 4.5 litre V8 turbo diesel 3/2007 - 6/2016

Mandrel bent high flow exhaust system

## Toyota Landcruiser 79 series

Single cab chassis 4.5 litre V8 turbo diesel 3/2007 - 6/2016

Mandrel bent high flow exhaust system

Email: sales@berkleeshop.com.au Phone: 0418 456 371

100% Australian made & owned for over 5 decades.

O.E. style heavy duty hangers and brackets connect to all orginal mounting points on vehicle.

Double braided stainless steel flex joints.

3 inch mandrel bent tube for maximum gas flow & performance.

Large diameter turbo dump pipe incorporating EGT (1/4" BSP) & O2 (18mm x 1.5mm Pitch) sensor fittings.

Euro 3 diesel high flow 200 CPI metallic substrate catalytic converter.

I Omm thick 4 bolt pipe through flange design for perfect fitment accuracy.

All components are boxed for undamaged delivery.

Available in 409 stainless steel or aluminised steel.

Installation kit includes gaskets, bolts & nuts.

Perforated tube high flow muffler internals supported with a case stiffener.