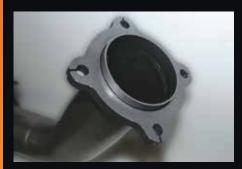

Euro 3 diesel high flow 200 CPI metallic substrate catalytic converter.

10mm thick 4 bolt pipe through flange design for perfect fitment accuracy.

All components are boxed for undamaged delivery.

Available in 409 stainless steel or aluminised steel.