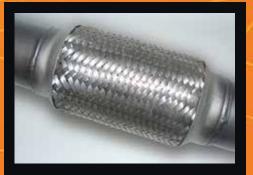

Double braided stainless steel flex joints.

3 inch mandrel bent tube for maximum gas flow & performance.

Large diameter turbo dump pipe incorporating EGT (1/4" BSP) & O2 (18mm x 1.5mm Pitch) sensor fittings.