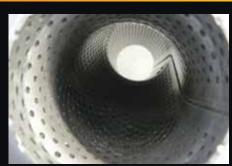

Euro 3 diesel high flow 200 CPI metallic substrate catalytic converter.

10mm thick 4 bolt pipe through flange design for perfect fitment accuracy.

All components are boxed for undamaged delivery.

Available in 409 stainless steel or aluminised steel.