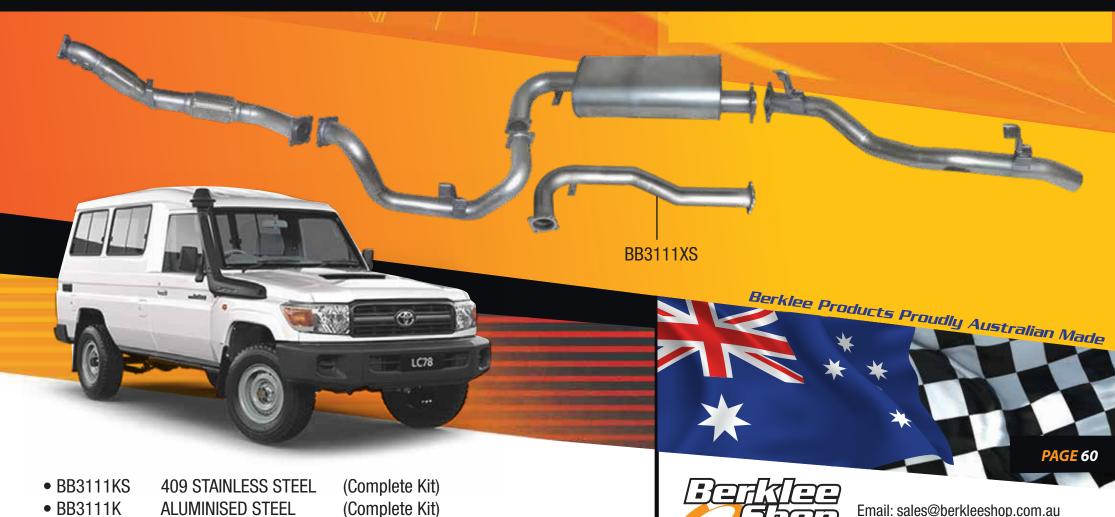

## Toyota Landcruiser 78 series

Troop Carrier 4.5 litre V8 turbo diesel 3/2007 - 6/2016

• BB3111XS

Muffler delete pipe sold as 409 stainless steel only

Mandrel bent high flow exhaust system

MUFFLER DELETE PIPE

## Toyota Landcruiser 78 series

Troop Carrier 4.5 litre V8 turbo diesel 3/2007 - 6/2016

Mandrel bent high flow exhaust system