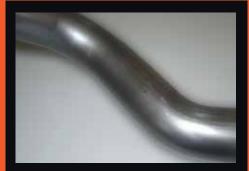

Double braided stainless steel flex joints.

3 inch mandrel bent tube for maximum gas flow & performance.

Large diameter turbo dump pipe incorporating EGT (1/4" BSP) & O2 (18mm x 1.5mm Pitch) sensor fittings.