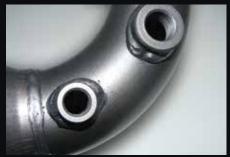

Double braided stainless steel flex joints.

3 inch mandrel bent tube for maximum gas flow & performance.

Large diameter turbo dump pipe incorporating EGT (1/4" BSP) & O2 (18mm x 1.5mm Pitch) sensor fittings.