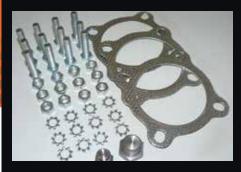

Installation kit includes gaskets, bolts & nuts.

Perforated tube high flow muffler internals supported with a case stiffener.