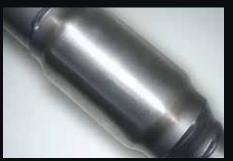

Euro 3 diesel high flow 200 CPI metallic substrate catalytic converter.

10mm thick 4 bolt pipe through flange design for perfect fitment accuracy.

All components are boxed for undamaged delivery.

Available in 409 stainless steel or aluminised steel.