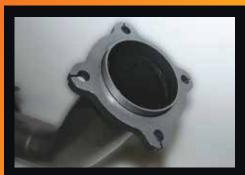

Euro 3 diesel high flow 200 CPI metallic substrate catalytic converter.

10mm thick 4 bolt pipe through flange design for perfect fitment accuracy.

All components are boxed for undamaged delivery.

Available in 409 stainless steel or aluminised steel.