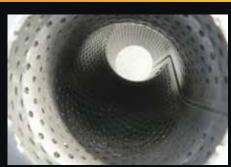

Euro 3 diesel high flow 200 CPI metallic substrate catalytic converter.

10mm thick 4 bolt pipe through flange design for perfect fitment accuracy.

All components are boxed for undamaged delivery.

Available in 409 stainless steel or aluminised steel.

Installation kit includes gaskets, bolts & nuts.

Perforated tube high flow muffler internals supported with a case stiffener.