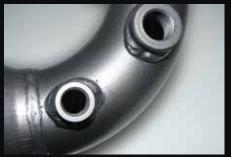

Double braided stainless steel flex joints.

3 inch mandrel bent tube for maximum gas flow & performance.

Large diameter turbo dump pipe incorporating EGT (1/4" BSP) & O2 (18mm x 1.5mm Pitch) sensor fittings.