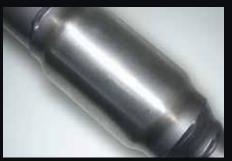

Euro 3 diesel high flow 200 CPI metallic substrate catalytic converter.

10mm thick 4 bolt pipe through flange design for perfect fitment accuracy.

All components are boxed for undamaged delivery.

Available in 409 stainless steel or aluminised steel.

Installation kit includes gaskets, bolts & nuts.

Perforated tube high flow muffler internals supported with a case stiffener.