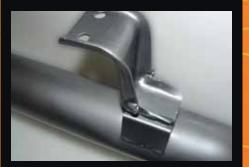

Double braided stainless steel flex joints.

3 inch mandrel bent tube for maximum gas flow & performance.

Large diameter turbo dump pipe incorporating EGT (1/4" BSP) & O2 (18mm x 1.5mm Pitch) sensor fittings.