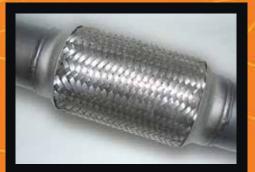

Double braided stainless steel flex joints.

3 inch mandrel bent tube for maximum gas flow & performance.

Large diameter turbo dump pipe incorporating EGT (1/4" BSP) & O2 (18mm x 1.5mm Pitch) sensor fittings.