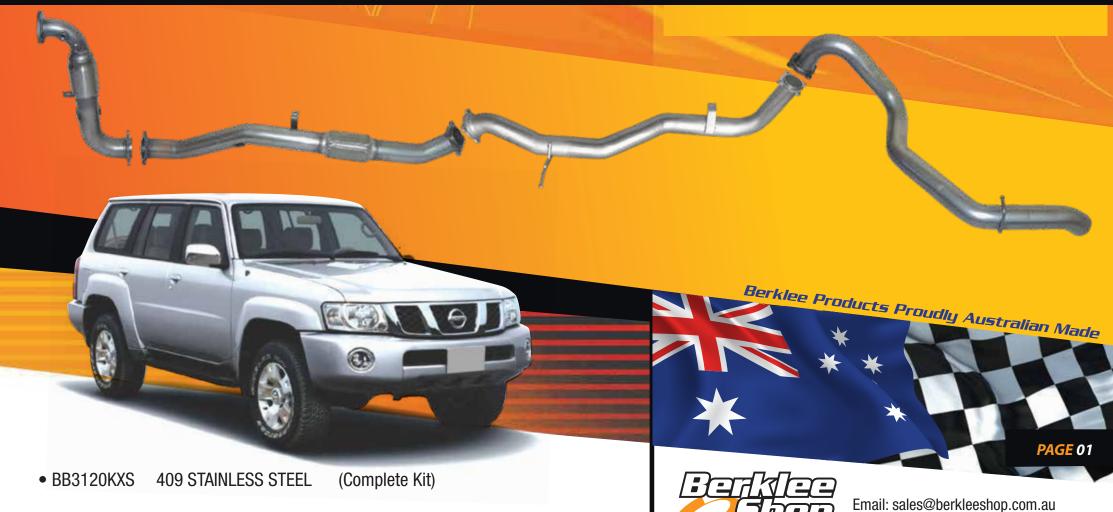

## Nissan Patrol GU series

Wagon 3.0 litre turbo diesel 2000 - 2016 incuding common rail Mandrel bent high flow exhaust system

Phone: 0418 456 371

Double braided stainless steel flex joints.

3 inch mandrel bent tube for maximum gas flow & performance.

Large diameter turbo dump pipe incorporating EGT (1/4" BSP) & O2 (18mm x 1.5mm Pitch) sensor fittings.

Euro 3 diesel high flow 200 CPI metallic substrate catalytic converter.

I Omm thick 4 bolt pipe through flange design for perfect fitment accuracy.

All components are boxed for undamaged delivery.

Available in 409 stainless steel or aluminised steel.

Installation kit includes gaskets, bolts & nuts.

Perforated tube high flow muffler internals supported with a case stiffener.