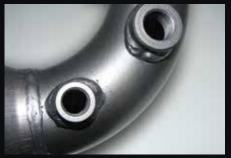

Double braided stainless steel flex joints.

3 inch mandrel bent tube for maximum gas flow & performance.

Large diameter turbo dump pipe incorporating EGT (1/4" BSP) & O2 (18mm x 1.5mm Pitch) sensor fittings.