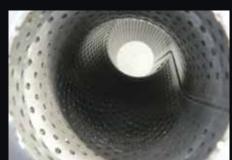

Installation kit includes gaskets, bolts & nuts.

Perforated tube high flow muffler internals supported with a case stiffener.