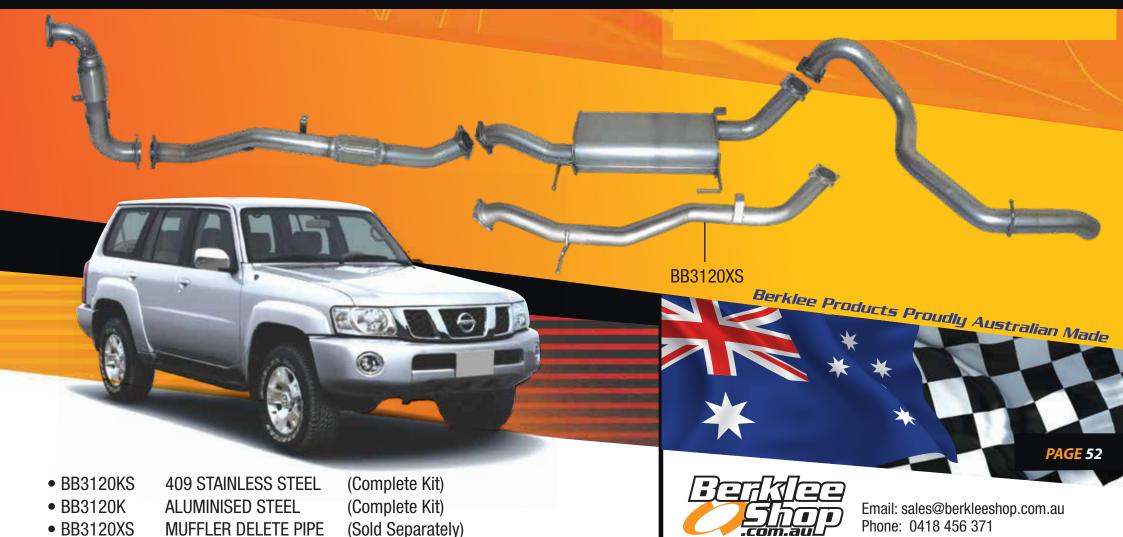

## Nissan Patrol GU series

Wagon 3.0 litre turbo diesel 2000 - 2016 incuding common rail

Muffler delete pipe sold as 409 stainless steel only

Mandrel bent high flow exhaust system

Double braided stainless steel flex joints.

3 inch mandrel bent tube for maximum gas flow & performance.

Large diameter turbo dump pipe incorporating EGT (1/4" BSP) & O2 (18mm x 1.5mm Pitch) sensor fittings.

Euro 3 diesel high flow 200 CPI metallic substrate catalytic converter.

I Omm thick 4 bolt pipe through flange design for perfect fitment accuracy.

All components are boxed for undamaged delivery.

Available in 409 stainless steel or aluminised steel.

Installation kit includes gaskets, bolts & nuts.

Perforated tube high flow muffler internals supported with a case stiffener.