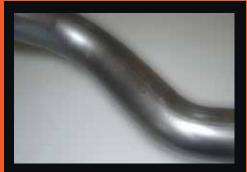

Double braided stainless steel flex joints.

3 inch mandrel bent tube for maximum gas flow & performance.

Large diameter turbo dump pipe incorporating EGT (1/4" BSP) & O2 (18mm x 1.5mm Pitch) sensor fittings.