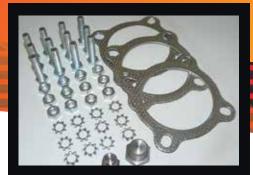

Installation kit includes gaskets, bolts & nuts.

Perforated tube high flow muffler internals supported with a case stiffener.