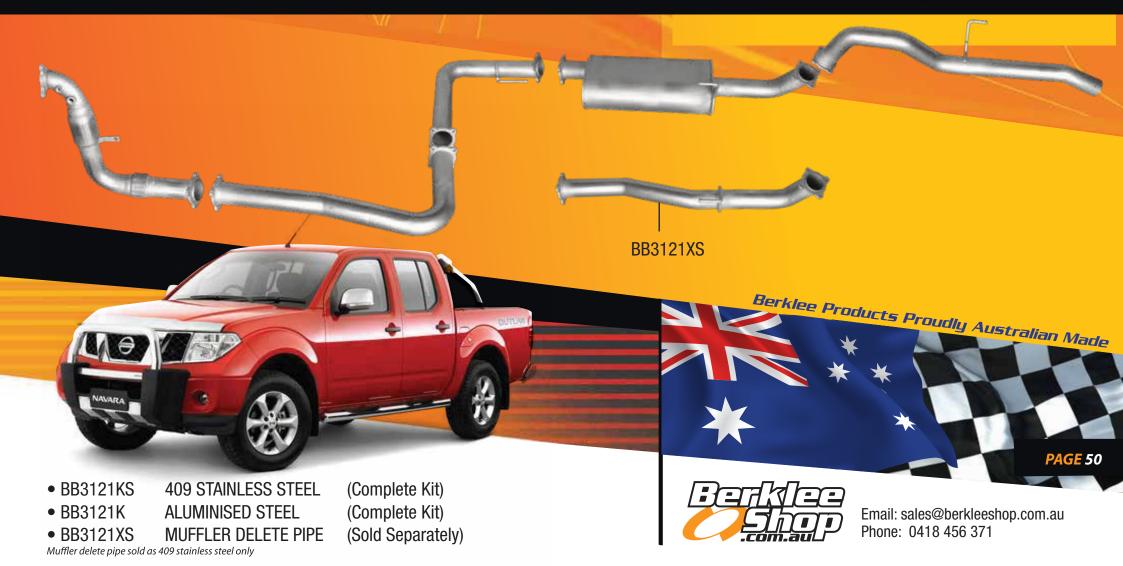

Nissan Navara <u>D40 series (Thailand Build)</u>

All bodies (manual Only) 2.5 litre turbo diesel 2007 - 2015

Mandrel bent high flow exhaust system

## Nissan Navara <u>D40 series (Thailand Build)</u>

All bodies (Manual Only) 2.5 litre turbo diesel 2007 - 2015

Mandrel bent high flow exhaust system

Email: sales@berkleeshop.com.au Phone: 0418 456 371

100% Australian made & owned for over 5 decades.

O.E. style heavy duty hangers and brackets connect to all orginal mounting points on vehicle.

Double braided stainless steel flex joints.

3 inch mandrel bent tube for maximum gas flow & performance.

Large diameter turbo dump pipe incorporating EGT (1/4" BSP) & O2 (18mm x 1.5mm Pitch) sensor fittings.

Euro 3 diesel high flow 200 CPI metallic substrate catalytic converter.

I Omm thick 4 bolt pipe through flange design for perfect fitment accuracy.

All components are boxed for undamaged delivery.

Available in 409 stainless steel or aluminised steel.

Installation kit includes gaskets, bolts & nuts.

Perforated tube high flow muffler internals supported with a case stiffener.