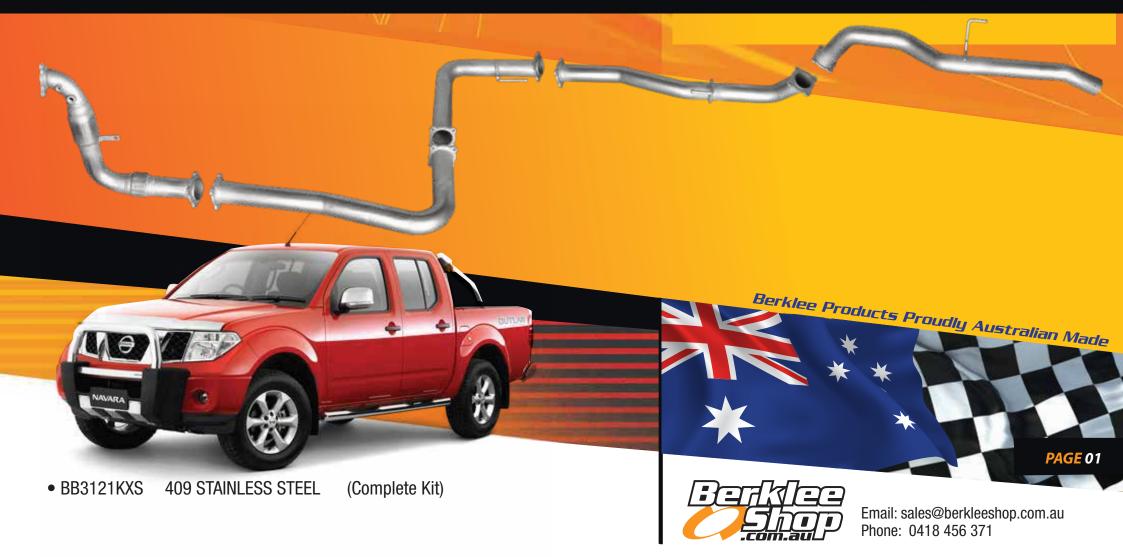

Nissan Navara <u>D40 series (Thailand Build)</u>

All bodies (manual Only) 2.5 litre turbo diesel 2007 - 2015

Mandrel bent high flow exhaust system

## Nissan Navara <u>D40 series (Thailand Build)</u>

All bodies (Manual Only) 2.5 litre turbo diesel 2007 - 2015

Mandrel bent high flow exhaust system

Email: sales@berkleeshop.com.au Phone: 0418 456 371

100% Australian made & owned for over 5 decades.

O.E. style heavy duty hangers and brackets connect to all orginal mounting points on vehicle.

Double braided stainless steel flex joints.

3 inch mandrel bent tube for maximum gas flow & performance.

Large diameter turbo dump pipe incorporating EGT (1/4" BSP) & O2 (18mm x 1.5mm Pitch) sensor fittings.

Euro 3 diesel high flow 200 CPI metallic substrate catalytic converter.

I Omm thick 4 bolt pipe through flange design for perfect fitment accuracy.

All components are boxed for undamaged delivery.

Available in 409 stainless steel or aluminised steel.

Installation kit includes gaskets, bolts & nuts.

Perforated tube high flow muffler internals supported with a case stiffener.