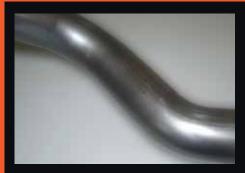

O.E. style heavy duty hangers and brackets connect to all orginal mounting points on vehicle.

Double braided stainless steel flex joints.

3 inch mandrel bent tube for maximum gas flow & performance.

Large diameter turbo dump pipe incorporating EGT (1/4" BSP) & O2 (18mm x 1.5mm Pitch) sensor fittings.