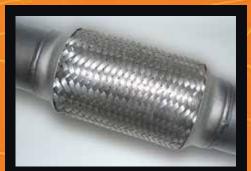

O.E. style heavy duty hangers and brackets connect to all orginal mounting points on vehicle.

Double braided stainless steel flex joints.

3 inch mandrel bent tube for maximum gas flow & performance.

Large diameter turbo dump pipe incorporating EGT (1/4" BSP) & O2 (18mm x 1.5mm Pitch) sensor fittings.