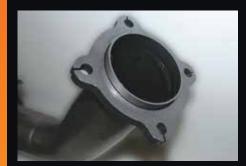

O.E. style heavy duty hangers and brackets connect to all orginal mounting points on vehicle.

Double braided stainless steel flex joints.

3 inch mandrel bent tube for maximum gas flow & performance.

Large diameter turbo dump pipe incorporating EGT (1/4" BSP) & O2 (18mm x 1.5mm Pitch) sensor fittings.

Euro 3 diesel high flow 200 CPI metallic substrate catalytic converter.

I Omm thick 4 bolt pipe through flange design for perfect fitment accuracy.

All components are boxed for undamaged delivery.

Available in 409 stainless steel or aluminised steel.