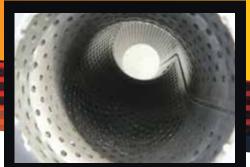

Installation kit includes gaskets, bolts & nuts.

Perforated tube high flow muffler internals supported with a case stiffener.