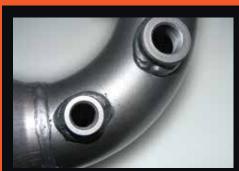

O.E. style heavy duty hangers and brackets connect to all orginal mounting points on vehicle.

Double braided stainless steel flex joints.

3 inch mandrel bent tube for maximum gas flow & performance.

Large diameter turbo dump pipe incorporating EGT (1/4" BSP) & O2 (18mm x 1.5mm Pitch) sensor fittings.