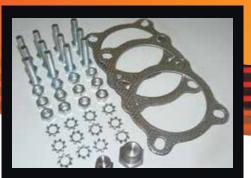

Installation kit includes gaskets, bolts & nuts.

Perforated tube high flow muffler internals supported with a case stiffener.