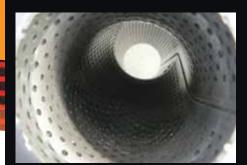

Euro 3 diesel high flow 200 CPI metallic substrate catalytic converter.

I Omm thick 4 bolt pipe through flange design for perfect fitment accuracy.

All components are boxed for undamaged delivery.

Available in 409 stainless steel or aluminised steel.