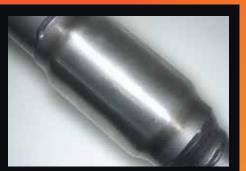

Euro 3 diesel high flow 200 CPI metallic substrate catalytic converter.

I Omm thick 4 bolt pipe through flange design for perfect fitment accuracy.

All components are boxed for undamaged delivery.

Available in 409 stainless steel or aluminised steel.