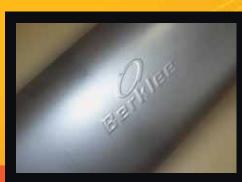

O.E. style heavy duty hangers and brackets connect to all orginal mounting points on vehicle.

Double braided stainless steel flex joints.

3 inch mandrel bent tube for maximum gas flow & performance.

Large diameter turbo dump pipe incorporating EGT (1/4" BSP) & O2 (18mm x 1.5mm Pitch) sensor fittings.