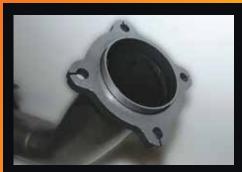

10mm thick 4 bolt pipe through flange design for perfect fitment accuracy.

All components are boxed for undamaged delivery.

Available in 409 stainless steel or aluminised steel.

Installation kit includes gaskets, bolts & nuts.