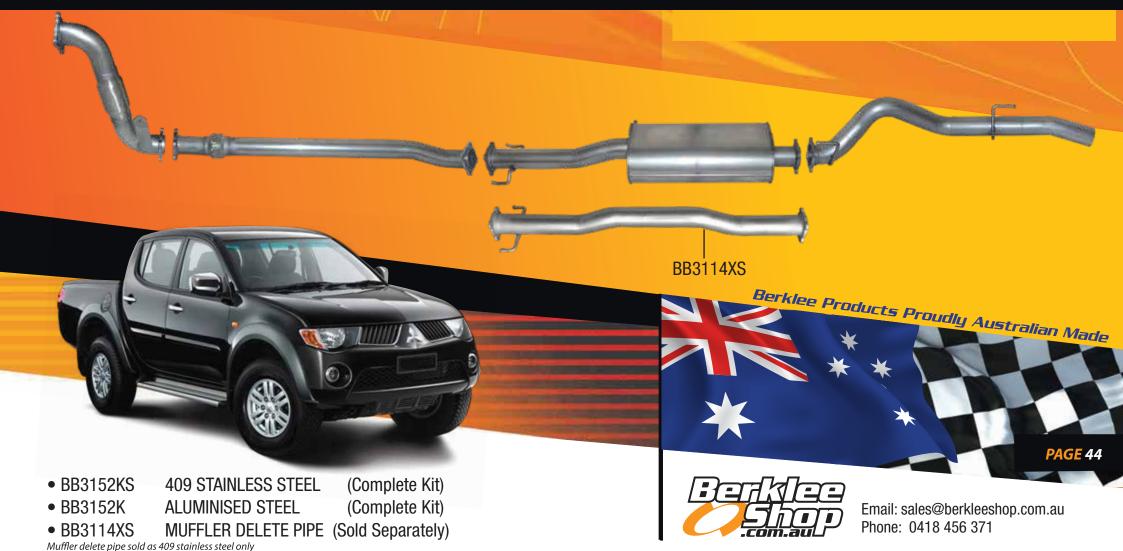

## Mitsubishi Triton ML series

All bodies 3.2 litre turbo diesel 2007 - 2010

Mandrel bent high flow exhaust system

10mm thick 4 bolt pipe through flange design for perfect fitment accuracy.

All components are boxed for undamaged delivery.

Available in 409 stainless steel or aluminised steel.

Installation kit includes gaskets, bolts & nuts.