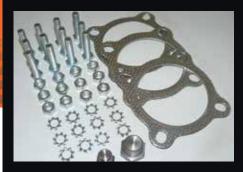

10mm thick 4 bolt pipe through flange design for perfect fitment accuracy.

All components are boxed for undamaged delivery.

Available in 409 stainless steel or aluminised steel.

Installation kit includes gaskets, bolts & nuts.