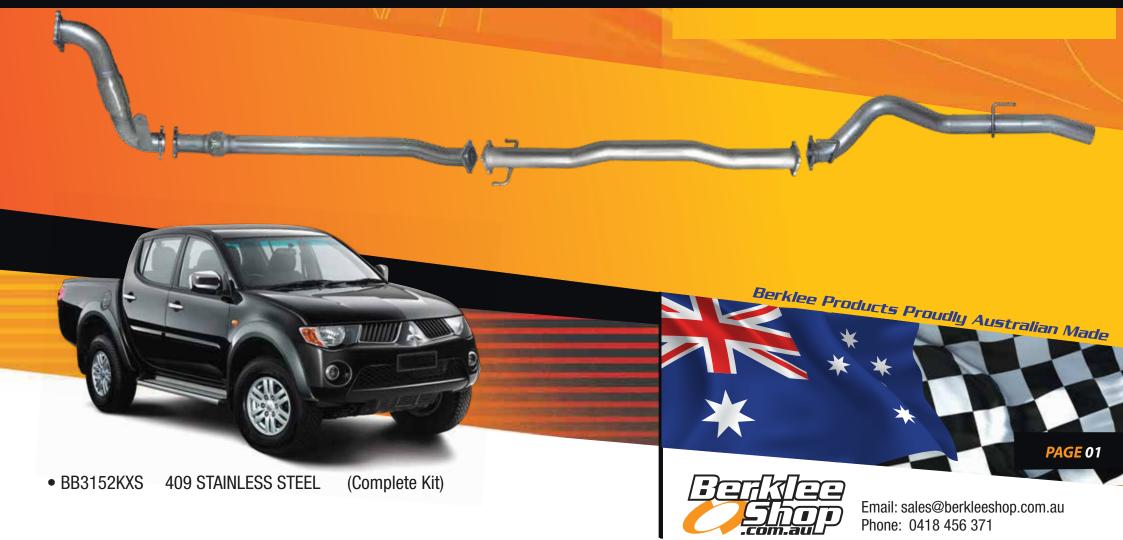

## Mitsubishi Triton ML series

All bodies 3.2 litre turbo diesel 2007 - 2010

Mandrel bent high flow exhaust system

10mm thick 4 bolt pipe through flange design for perfect fitment accuracy.

All components are boxed for undamaged delivery.

Available in 409 stainless steel or aluminised steel.

Installation kit includes gaskets, bolts & nuts.