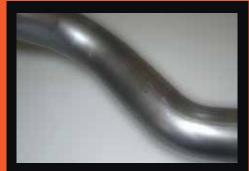

3 inch mandrel bent tube for maximum gas flow & performance.

Large diameter turbo dump pipe incorporating EGT (1/4" BSP) & O2 (18mm x 1.5mm Pitch) sensor fittings.

Euro 3 diesel high flow 200 CPI metallic substrate catalytic convert-