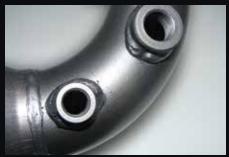

10mm thick 4 bolt pipe through flange design for perfect fitment accuracy.

All components are boxed for undamaged delivery.

Available in 409 stainless steel or aluminised steel.

Installation kit includes gaskets, bolts & nuts.