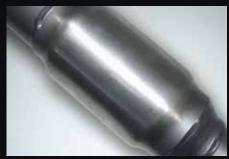

3 inch mandrel bent tube for maximum gas flow & performance.

Large diameter turbo dump pipe incorporating EGT (1/4" BSP) & O2 (18mm x 1.5mm Pitch) sensor fittings.

Euro 3 diesel high flow 200 CPI metallic substrate catalytic convert-