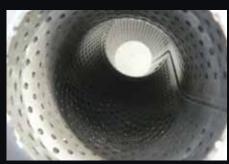

urbo diesel 2007 - 2010

Mandrel bent high flow exhaust system







## Berklee Shop

Email: sales@berkleeshop.com.au





100% Australian made & owned for over 5 decades.



O.E. style heavy duty hangers and brackets connect to all orginal mounting points on vehicle.



Double braided stainless steel flex joints.



3 inch mandrel bent tube for maximum gas flow & performance.



Large diameter turbo dump pipe incorporating EGT (1/4" BSP) & O2 (18mm x 1.5mm Pitch) sensor fittings.



Euro 3 diesel high flow 200 CPI metallic substrate catalytic convert-



10mm thick 4 bolt pipe through flange design for perfect fitment accuracy.



All components are boxed for undamaged delivery.



Available in 409 stainless steel or aluminised steel.



Installation kit includes gaskets, bolts & nuts.



Perforated tube high flow muffler internals supported with a case stiffener.