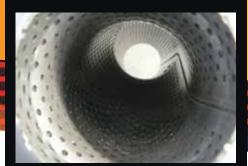

All components are boxed for undamaged delivery.

Available in 409 stainless steel or aluminised steel.

Installation kit includes gaskets, bolts & nuts.

Perforated tube high flow muffler internals supported with a case stiffener.