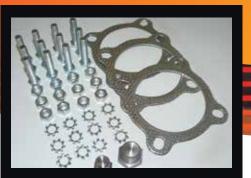

All components are boxed for undamaged delivery.

Available in 409 stainless steel or aluminised steel.

Installation kit includes gaskets, bolts & nuts.

Perforated tube high flow muffler internals supported with a case stiffener.