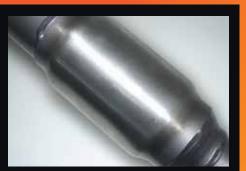

All components are boxed for undamaged delivery.

Available in 409 stainless steel or aluminised steel.

Installation kit includes gaskets, bolts & nuts.

Perforated tube high flow muffler internals supported with a case stiffener.