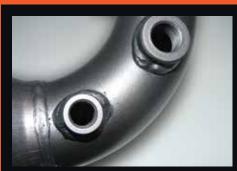

Large diameter turbo dump pipe incorporating EGT (1/4" BSP) & O2 (18mm x 1.5mm Pitch) sensor fittings.

Euro 3 diesel high flow 200 CPI metallic substrate catalytic converter.

I Omm thick 4 bolt pipe through flange design for perfect fitment accuracy.