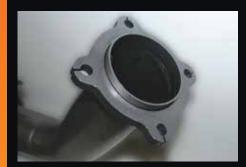

Large diameter turbo dump pipe incorporating EGT (1/4" BSP) & O2 (18mm x 1.5mm Pitch) sensor fittings.

Euro 3 diesel high flow 200 CPI metallic substrate catalytic converter.

I Omm thick 4 bolt pipe through flange design for perfect fitment accuracy.