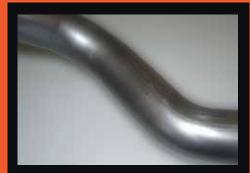

O.E. style heavy duty hangers and brackets connect to all orginal mounting points on vehicle.

Double braided stainless steel flex joints.

3 inch mandrel bent tube for maximum gas flow & performance.

Large diameter turbo dump pipe incorporating EGT (1/4" BSP) & O2 (18mm x 1.5mm Pitch) sensor fittings.