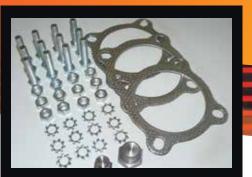

Installation kit includes gaskets, bolts & nuts.

Perforated tube high flow muffler internals supported with a case stiffener.