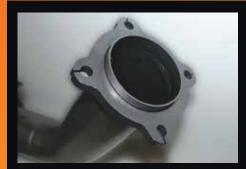

Euro 3 diesel high flow 200 CPI metallic substrate catalytic converter.

10mm thick 4 bolt pipe through flange design for perfect fitment accuracy.

All components are boxed for undamaged delivery.

Available in 409 stainless steel or aluminised steel.