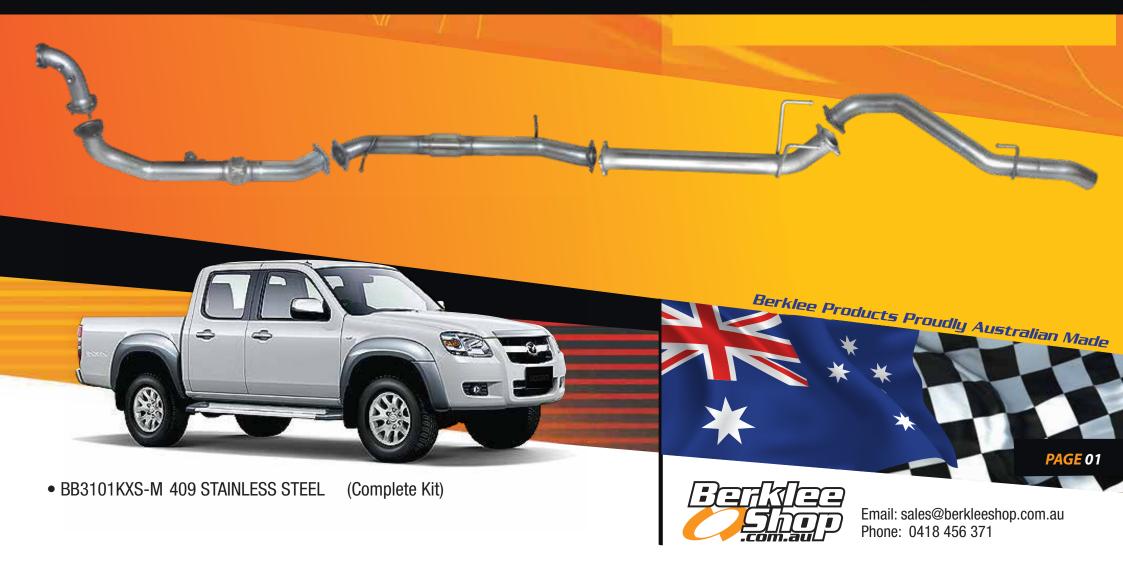

## Mazda BT50 UN series (manual)

All Bodies 3.0 litre turbo diesel 2006 - 2010

Mandrel bent high flow exhaust system

## Mazda BT50 UN series (manual)

All Bodies 3.0 litre turbo diesel 2006 - 2010

Mandrel bent high flow exhaust system

Email: sales@berkleeshop.com.au Phone: 0418 456 371

100% Australian made & owned for over 5 decades.

O.E. style heavy duty hangers and brackets connect to all orginal mounting points on vehicle.

Double braided stainless steel flex joints.

3 inch mandrel bent tube for maximum gas flow & performance.

Large diameter turbo dump pipe incorporating EGT (1/4" BSP) & O2 (18mm x 1.5mm Pitch) sensor fittings.

Euro 3 diesel high flow 200 CPI metallic substrate catalytic converter.

10mm thick 4 bolt pipe through flange design for perfect fitment accuracy.

All components are boxed for undamaged delivery.

Available in 409 stainless steel or aluminised steel.

Installation kit includes gaskets, bolts & nuts.

Perforated tube high flow muffler internals supported with a case stiffener.