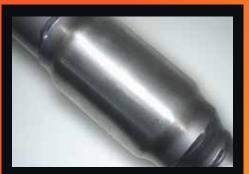

O.E. style heavy duty hangers and brackets connect to all orginal mounting points on vehicle.

Double braided stainless steel flex joints.

3 inch mandrel bent tube for maximum gas flow & performance.

Large diameter turbo dump pipe incorporating EGT (1/4" BSP) & O2 (18mm x 1.5mm Pitch) sensor fittings.

Installation kit includes gaskets, bolts & nuts.

Perforated tube high flow muffler internals supported with a case stiffener.