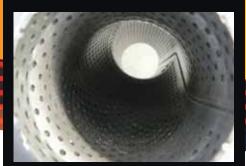

Euro 3 diesel high flow 200 CPI metallic substrate catalytic converter.

10mm thick 4 bolt pipe through flange design for perfect fitment accuracy.

All components are boxed for undamaged delivery.

Available in 409 stainless steel or aluminised steel.