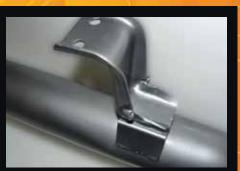

O.E. style heavy duty hangers and brackets connect to all orginal mounting points on vehicle.

Double braided stainless steel flex joints.

3 inch mandrel bent tube for maximum gas flow & performance.

Large diameter turbo dump pipe incorporating EGT (1/4" BSP) & O2 (18mm x 1.5mm Pitch) sensor fittings.