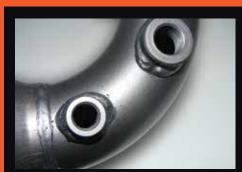

O.E. style heavy duty hangers and brackets connect to all orginal mounting points on vehicle.

Double braided stainless steel flex joints.

3 inch mandrel bent tube for maximum gas flow & performance.

Large diameter turbo dump pipe incorporating EGT (1/4" BSP) & O2 (18mm x 1.5mm Pitch) sensor fittings.