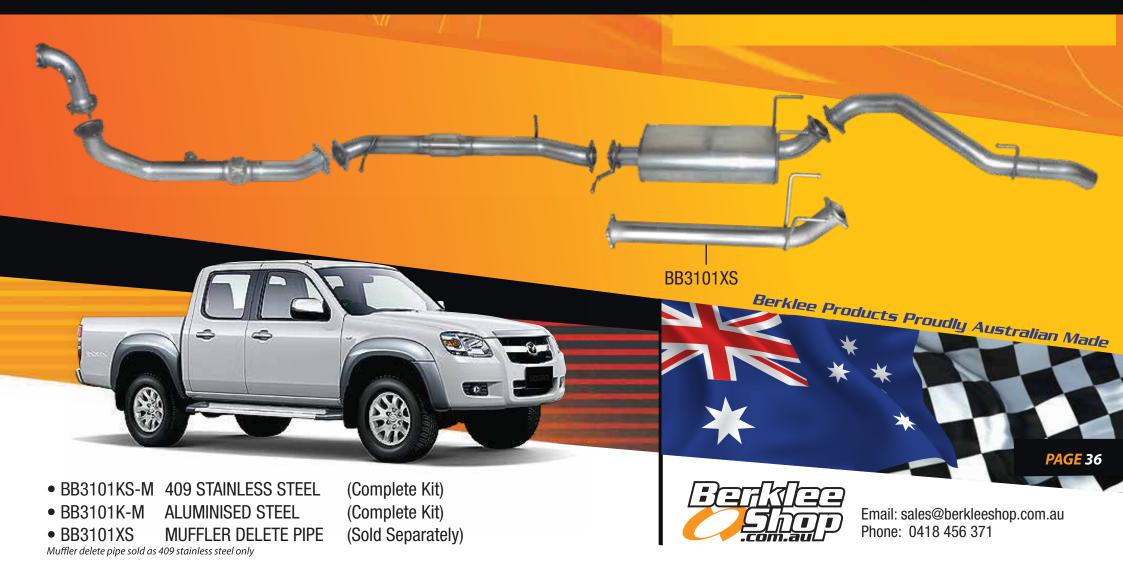

## Mazda BT50 UN series (manual)

All Bodies 3.0 litre turbo diesel 2006 - 2010

Mandrel bent high flow exhaust system

## Mazda BT50 UN series (manual)

All Bodies 3.0 litre turbo diesel 2006 - 2010

Mandrel bent high flow exhaust system

Email: sales@berkleeshop.com.au Phone: 0418 456 371

100% Australian made & owned for over 5 decades.

O.E. style heavy duty hangers and brackets connect to all orginal mounting points on vehicle.

Double braided stainless steel flex joints.

3 inch mandrel bent tube for maximum gas flow & performance.

Large diameter turbo dump pipe incorporating EGT (1/4" BSP) & O2 (18mm x 1.5mm Pitch) sensor fittings.

Euro 3 diesel high flow 200 CPI metallic substrate catalytic converter.

10mm thick 4 bolt pipe through flange design for perfect fitment accuracy.

All components are boxed for undamaged delivery.

Available in 409 stainless steel or aluminised steel.

Installation kit includes gaskets, bolts & nuts.

Perforated tube high flow muffler internals supported with a case stiffener.