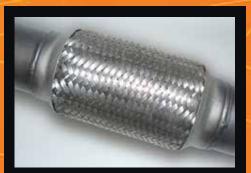

O.E. style heavy duty hangers and brackets connect to all orginal mounting points on vehicle.

Double braided stainless steel flex joints.

3 inch mandrel bent tube for maximum gas flow & performance.

Large diameter turbo dump pipe incorporating EGT (1/4" BSP) & O2 (18mm x 1.5mm Pitch) sensor fittings.