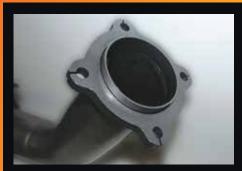

Euro 3 diesel high flow 200 CPI metallic substrate catalytic converter.

10mm thick 4 bolt pipe through flange design for perfect fitment accuracy.

All components are boxed for undamaged delivery.

Available in 409 stainless steel or aluminised steel.