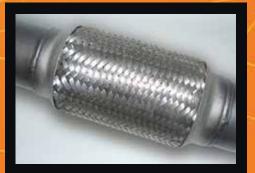

Double braided stainless steel flex joints.

3 inch mandrel bent tube for maximum gas flow & performance.

Large diameter turbo dump pipe incorporating EGT (1/4" BSP) & O2 (18mm x 1.5mm Pitch) sensor fittings.