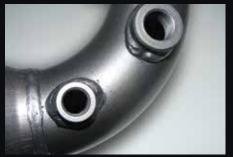

Euro 3 diesel high flow 200 CPI metallic substrate catalytic converter.

10mm thick 4 bolt pipe through flange design for perfect fitment accuracy.

All components are boxed for undamaged delivery.

Available in 409 stainless steel or aluminised steel.