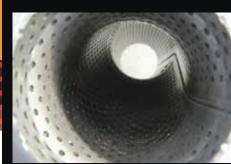

Installation kit includes gaskets, bolts & nuts.

Perforated tube high flow muffler internals supported with a case stiffener.