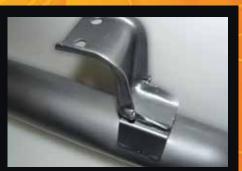

O.E. style heavy duty hangers and brackets connect to all orginal mounting points on vehicle.

Double braided stainless steel flex joints.

3 inch mandrel bent tube for maximum gas flow & performance.

Large diameter turbo dump pipe incorporating EGT (1/4" BSP) & O2 (18mm x 1.5mm Pitch) sensor fittings.