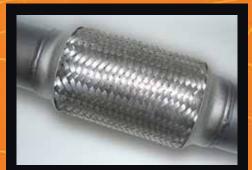

O.E. style heavy duty hangers and brackets connect to all orginal mounting points on vehicle.

Double braided stainless steel flex joints.

3 inch mandrel bent tube for maximum gas flow & performance.

Large diameter turbo dump pipe incorporating EGT (1/4" BSP) & O2 (18mm x 1.5mm Pitch) sensor fittings.