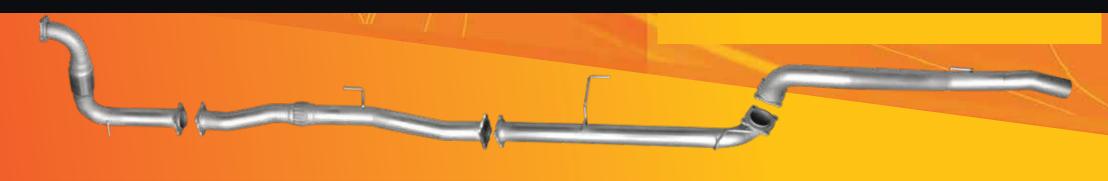

## Isuzu D-Max RT series

All Bodies 3.0 litre turbo diesel 2012 - 10/2016

Mandrel bent high flow exhaust system

## Isuzu D-Max RT series

All Bodies 3.0 litre turbo diesel 2012 - 10/2016

Mandrel bent high flow exhaust system

Email: sales@berkleeshop.com.au Phone: 0418 456 371

100% Australian made & owned for over 5 decades.

O.E. style heavy duty hangers and brackets connect to all orginal mounting points on vehicle.

Double braided stainless steel flex joints.

3 inch mandrel bent tube for maximum gas flow & performance.

Large diameter turbo dump pipe incorporating EGT (1/4" BSP) & O2 (18mm x 1.5mm Pitch) sensor fittings.

Euro 3 diesel high flow 200 CPI metallic substrate catalytic converter.

I Omm thick 4 bolt pipe through flange design for perfect fitment accuracy.

All components are boxed for undamaged delivery.

Available in 409 stainless steel or aluminised steel.

Installation kit includes gaskets, bolts & nuts.

Perforated tube high flow muffler internals supported with a case stiffener.