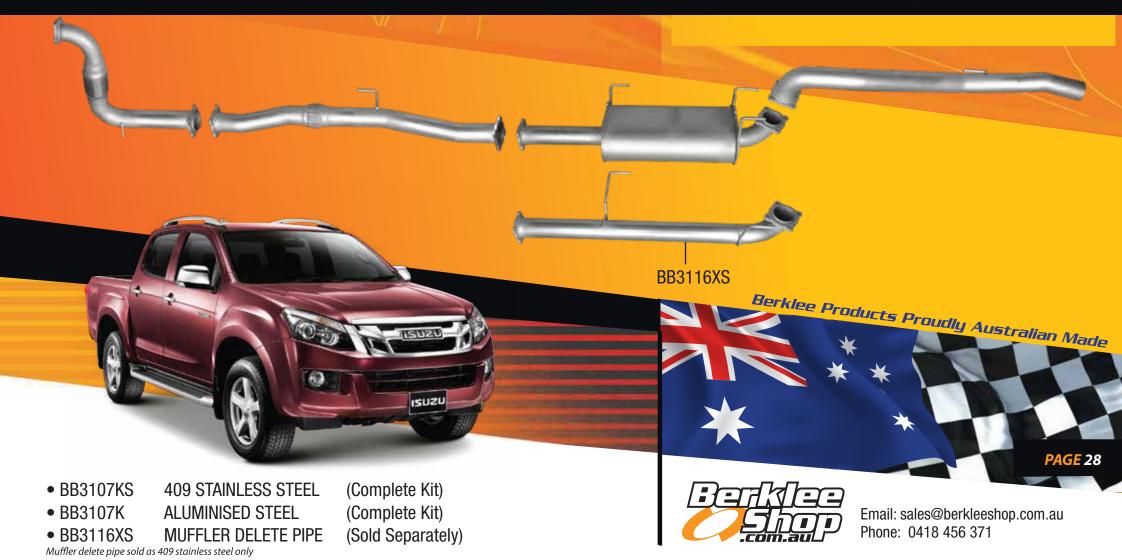

## Isuzu D-Max RT series

All Bodies 3.0 litre turbo diesel 2012 - 10/2016

Mandrel bent high flow exhaust system

## Isuzu D-Max RT series

All Bodies 3.0 litre turbo diesel 2012 - 10/2016

Mandrel bent high flow exhaust system

Email: sales@berkleeshop.com.au Phone: 0418 456 371

100% Australian made & owned for over 5 decades.

O.E. style heavy duty hangers and brackets connect to all orginal mounting points on vehicle.

Double braided stainless steel flex joints.

3 inch mandrel bent tube for maximum gas flow & performance.

Large diameter turbo dump pipe incorporating EGT (1/4" BSP) & O2 (18mm x 1.5mm Pitch) sensor fittings.

Euro 3 diesel high flow 200 CPI metallic substrate catalytic converter.

I Omm thick 4 bolt pipe through flange design for perfect fitment accuracy.

All components are boxed for undamaged delivery.

Available in 409 stainless steel or aluminised steel.

Installation kit includes gaskets, bolts & nuts.

Perforated tube high flow muffler internals supported with a case stiffener.