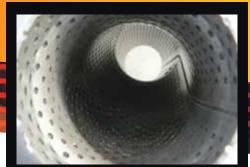

Euro 3 diesel high flow 200 CPI metallic substrate catalytic converter.

I Omm thick 4 bolt pipe through flange design for perfect fitment accuracy.

All components are boxed for undamaged delivery.

Available in 409 stainless steel or aluminised steel.