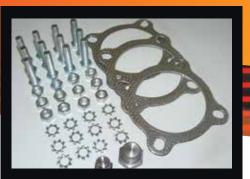

Installation kit includes gaskets, bolts & nuts.

Perforated tube high flow muffler internals supported with a case stiffener.