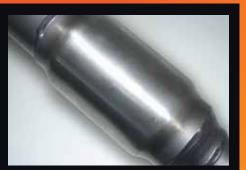

Euro 3 diesel high flow 200 CPI metallic substrate catalytic converter.

I Omm thick 4 bolt pipe through flange design for perfect fitment accuracy.

All components are boxed for undamaged delivery.

Available in 409 stainless steel or aluminised steel.

Installation kit includes gaskets, bolts & nuts.

Perforated tube high flow muffler internals supported with a case stiffener.