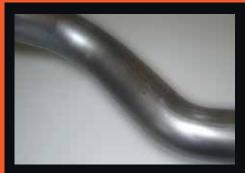

O.E. style heavy duty hangers and brackets connect to all orginal mounting points on vehicle.

Double braided stainless steel flex joints.

3 inch mandrel bent tube for maximum gas flow & performance.

Large diameter turbo dump pipe incorporating EGT (1/4" BSP) & O2 (18mm x 1.5mm Pitch) sensor fittings.