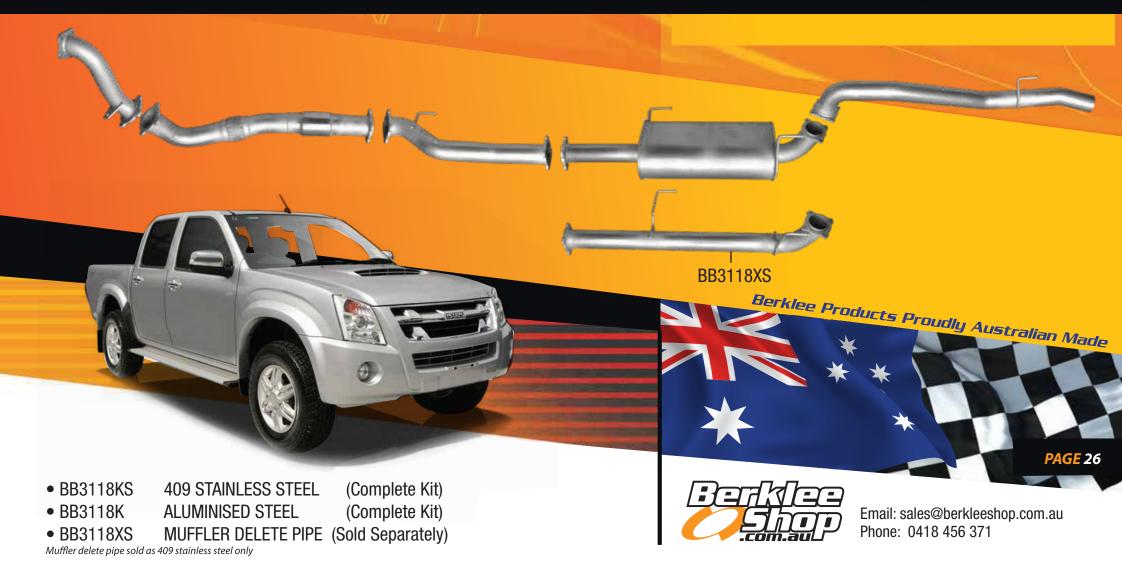

## Isuzu D-Max RC series

Twin Cab - short wheel base 3050mm 3.0 litre turbo diesel 8/2010 - 2012

Mandrel bent high flow exhaust system

## Isuzu D-Max RC series

Twin Cab - short wheel base 3050mm 3.0 litre turbo diesel 8/2010 - 2012

Mandrel bent high flow exhaust system

Email: sales@berkleeshop.com.au Phone: 0418 456 371

100% Australian made & owned for over 5 decades.

O.E. style heavy duty hangers and brackets connect to all orginal mounting points on vehicle.

Double braided stainless steel flex joints.

3 inch mandrel bent tube for maximum gas flow & performance.

Large diameter turbo dump pipe incorporating EGT (1/4" BSP) & O2 (18mm x 1.5mm Pitch) sensor fittings.

Euro 3 diesel high flow 200 CPI metallic substrate catalytic converter.

I Omm thick 4 bolt pipe through flange design for perfect fitment accuracy.

All components are boxed for undamaged delivery.

Available in 409 stainless steel or aluminised steel.

Installation kit includes gaskets, bolts & nuts.

Perforated tube high flow muffler internals supported with a case stiffener.