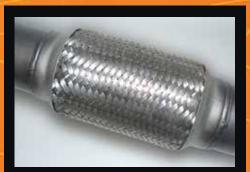

O.E. style heavy duty hangers and brackets connect to all orginal mounting points on vehicle.

Double braided stainless steel flex joints.

3 inch mandrel bent tube for maximum gas flow & performance.

Large diameter turbo dump pipe incorporating EGT (1/4" BSP) & O2 (18mm x 1.5mm Pitch) sensor fittings.