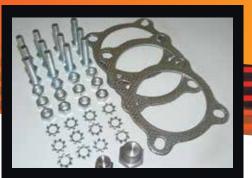

Installation kit includes gaskets, bolts & nuts.

Perforated tube high flow muffler internals supported with a case stiffener.