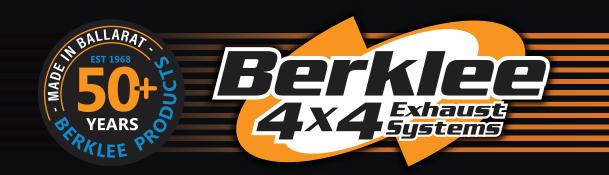

## Isuzu D-Max RC series

Twin Cab - short wheel base 3050mm 3.0 litre turbo diesel 8/2010 - 2012

Mandrel bent high flow exhaust system

## Isuzu D-Max RC series

Twin Cab - short wheel base 3050mm 3.0 litre turbo diesel 8/2010 - 2012

Mandrel bent high flow exhaust system

Email: sales@berkleeshop.com.au Phone: 0418 456 371

100% Australian made & owned for over 5 decades.

O.E. style heavy duty hangers and brackets connect to all orginal mounting points on vehicle.

Double braided stainless steel flex joints.

3 inch mandrel bent tube for maximum gas flow & performance.

Large diameter turbo dump pipe incorporating EGT (1/4" BSP) & O2 (18mm x 1.5mm Pitch) sensor fittings.

Euro 3 diesel high flow 200 CPI metallic substrate catalytic converter.

I Omm thick 4 bolt pipe through flange design for perfect fitment accuracy.

All components are boxed for undamaged delivery.

Available in 409 stainless steel or aluminised steel.

Installation kit includes gaskets, bolts & nuts.

Perforated tube high flow muffler internals supported with a case stiffener.