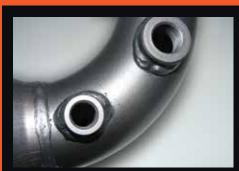

O.E. style heavy duty hangers and brackets connect to all orginal mounting points on vehicle.

Double braided stainless steel flex joints.

3 inch mandrel bent tube for maximum gas flow & performance.

Large diameter turbo dump pipe incorporating EGT (1/4" BSP) & O2 (18mm x 1.5mm Pitch) sensor fittings.