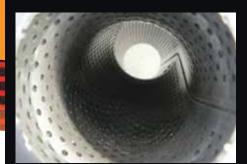

Installation kit includes gaskets, bolts & nuts.

Perforated tube high flow muffler internals supported with a case stiffener.