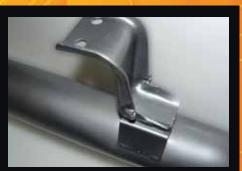

O.E. style heavy duty hangers and brackets connect to all orginal mounting points on vehicle.

Double braided stainless steel flex joints.

3 inch mandrel bent tube for maximum gas flow & performance.

Large diameter turbo dump pipe incorporating EGT (1/4" BSP) & O2 (18mm x 1.5mm Pitch) sensor fittings.