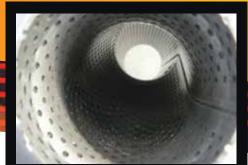

Installation kit includes gaskets, bolts & nuts.

Perforated tube high flow muffler internals supported with a case stiffener.