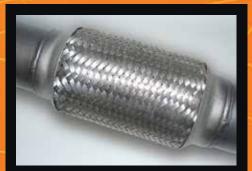

O.E. style heavy duty hangers and brackets connect to all orginal mounting points on vehicle.

Double braided stainless steel flex joints.

3 inch mandrel bent tube for maximum gas flow & performance.

Large diameter turbo dump pipe incorporating EGT (1/4" BSP) & O2 (18mm x 1.5mm Pitch) sensor fittings.