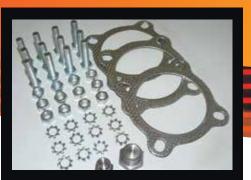

Installation kit includes gaskets, bolts & nuts.

Perforated tube high flow muffler internals supported with a case stiffener.