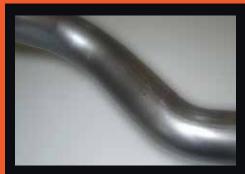

O.E. style heavy duty hangers and brackets connect to all orginal mounting points on vehicle.

Double braided stainless steel flex joints.

3 inch mandrel bent tube for maximum gas flow & performance.

Large diameter turbo dump pipe incorporating EGT (1/4" BSP) & O2 (18mm x 1.5mm Pitch) sensor fittings.