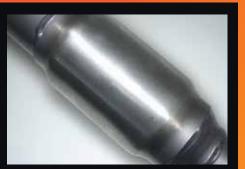

Euro 3 diesel high flow 200 CPI metallic substrate catalytic converter.

I Omm thick 4 bolt pipe through flange design for perfect fitment accuracy.

All components are boxed for undamaged delivery.

Available in 409 stainless steel or aluminised steel.

Installation kit includes gaskets, bolts & nuts.

Perforated tube high flow muffler internals supported with a case stiffener.