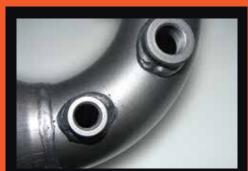

O.E. style heavy duty hangers and brackets connect to all orginal mounting points on vehicle.

Double braided stainless steel flex joints.

3 inch mandrel bent tube for maximum gas flow & performance.

Large diameter turbo dump pipe incorporating EGT (1/4" BSP) & O2 (18mm x 1.5mm Pitch) sensor fittings.