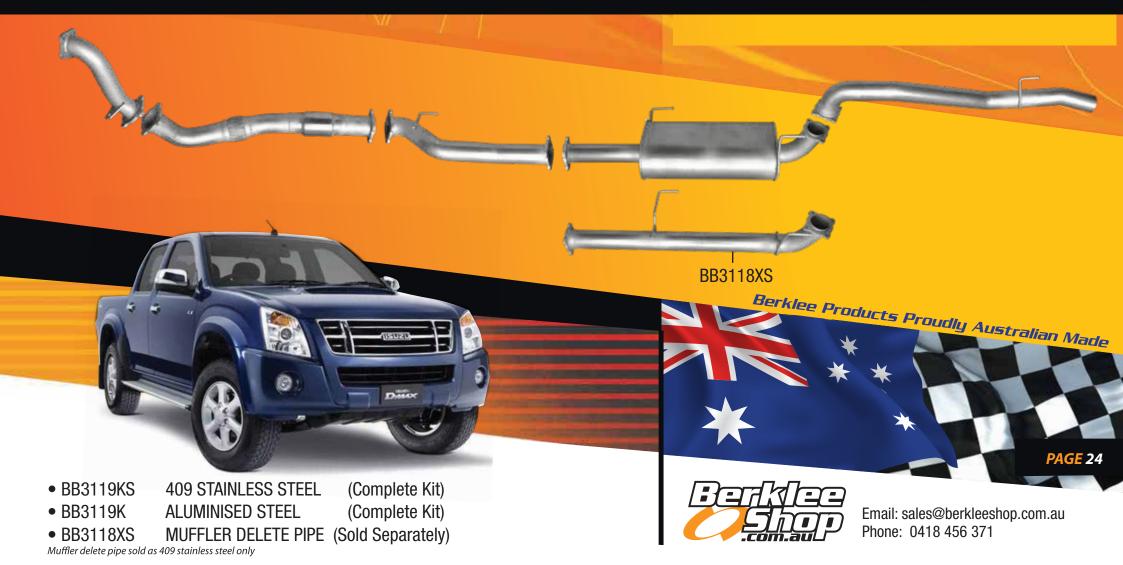

## Isuzu D-Max RC series

Twin Cab - short wheel base 3050mm 3.0 litre turbo diesel 2007 - 7/2010

Mandrel bent high flow exhaust system

## Isuzu D-Max RC series

Twin Cab - short wheel base 3050mm 3.0 litre turbo diesel 2007 - 7/2010

Mandrel bent high flow exhaust system

Email: sales@berkleeshop.com.au Phone: 0418 456 371

100% Australian made & owned for over 5 decades.

O.E. style heavy duty hangers and brackets connect to all orginal mounting points on vehicle.

Double braided stainless steel flex joints.

3 inch mandrel bent tube for maximum gas flow & performance.

Large diameter turbo dump pipe incorporating EGT (1/4" BSP) & O2 (18mm x 1.5mm Pitch) sensor fittings.

Euro 3 diesel high flow 200 CPI metallic substrate catalytic converter.

I Omm thick 4 bolt pipe through flange design for perfect fitment accuracy.

All components are boxed for undamaged delivery.

Available in 409 stainless steel or aluminised steel.

Installation kit includes gaskets, bolts & nuts.

Perforated tube high flow muffler internals supported with a case stiffener.