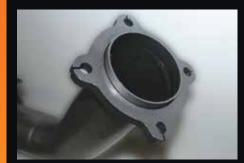

Euro 3 diesel high flow 200 CPI metallic substrate catalytic converter.

I Omm thick 4 bolt pipe through flange design for perfect fitment accuracy.

All components are boxed for undamaged delivery.

Available in 409 stainless steel or aluminised steel.

Installation kit includes gaskets, bolts & nuts.

Perforated tube high flow muffler internals supported with a case stiffener.