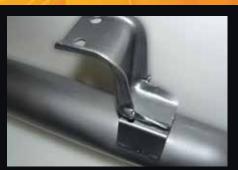

O.E. style heavy duty hangers and brackets connect to all orginal mounting points on vehicle.

Double braided stainless steel flex joints.

3 inch mandrel bent tube for maximum gas flow & performance.

Large diameter turbo dump pipe incorporating EGT (1/4" BSP) & O2 (18mm x 1.5mm Pitch) sensor fittings.