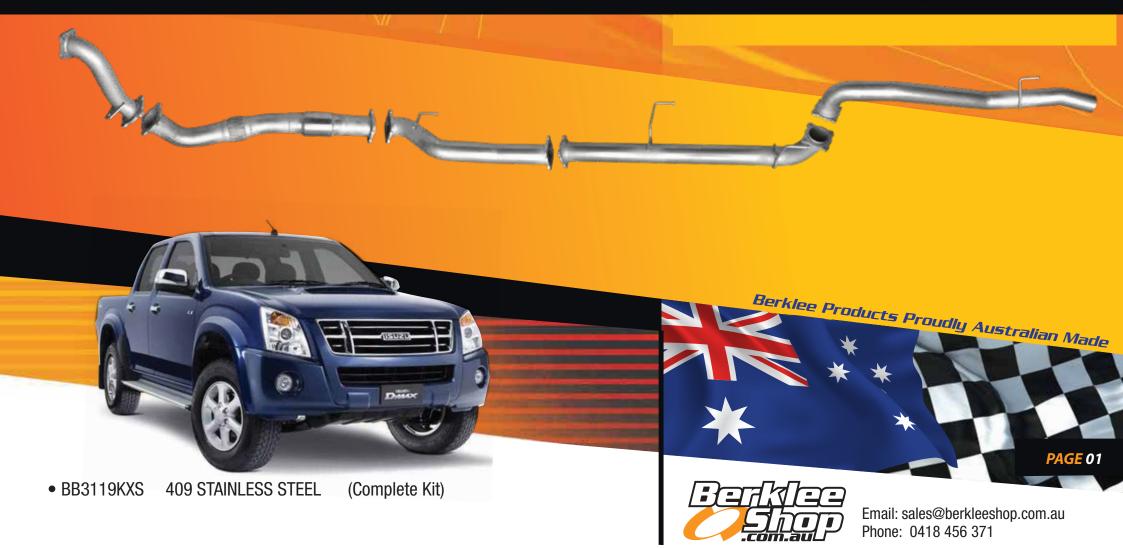

## Isuzu D-Max RC series

Twin Cab - short wheel base 3050mm 3.0 litre turbo diesel 2007 - 7/2010

Mandrel bent high flow exhaust system

## Isuzu D-Max RC series

Twin Cab - short wheel base 3050mm 3.0 litre turbo diesel 2007 - 7/2010

Mandrel bent high flow exhaust system

Email: sales@berkleeshop.com.au Phone: 0418 456 371

100% Australian made & owned for over 5 decades.

O.E. style heavy duty hangers and brackets connect to all orginal mounting points on vehicle.

Double braided stainless steel flex joints.

3 inch mandrel bent tube for maximum gas flow & performance.

Large diameter turbo dump pipe incorporating EGT (1/4" BSP) & O2 (18mm x 1.5mm Pitch) sensor fittings.

Euro 3 diesel high flow 200 CPI metallic substrate catalytic converter.

I Omm thick 4 bolt pipe through flange design for perfect fitment accuracy.

All components are boxed for undamaged delivery.

Available in 409 stainless steel or aluminised steel.

Installation kit includes gaskets, bolts & nuts.

Perforated tube high flow muffler internals supported with a case stiffener.