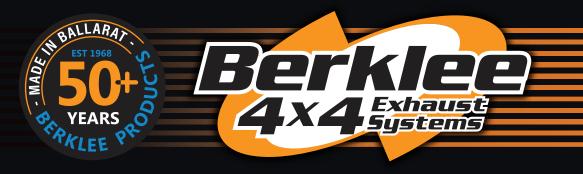

## Isuzu D-Max RT series

All Bodies 3.0 litre turbo diesel (DPF Back) 11/2016 onwards

Muffler delete pipe sold as 409 stainless steel only

Mandrel bent high flow exhaust system

Euro 3 diesel high flow 200 CPI metallic substrate catalytic converter.

10mm thick 4 bolt pipe through flange design for perfect fitment accuracy.

All components are boxed for undamaged delivery.

Available in 409 stainless steel or aluminised steel.

Installation kit includes gaskets, bolts & nuts.

Perforated tube high flow muffler internals supported with a case stiffener.