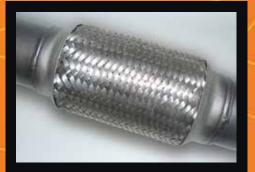

Double braided stainless steel flex joints.

3 inch mandrel bent tube for maximum gas flow & performance.

Large diameter turbo dump pipe incorporating EGT (1/4" BSP) & O2 (18mm x 1.5mm Pitch) sensor fittings.