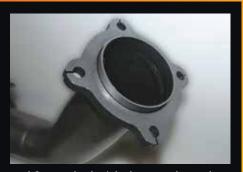

Euro 3 diesel high flow 200 CPI metallic substrate catalytic converter.

10mm thick 4 bolt pipe through flange design for perfect fitment accuracy.

All components are boxed for undamaged delivery.

Available in 409 stainless steel or aluminised steel.