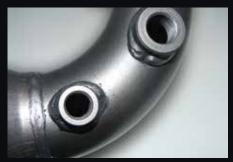

Euro 3 diesel high flow 200 CPI metallic substrate catalytic converter.

10mm thick 4 bolt pipe through flange design for perfect fitment accuracy.

All components are boxed for undamaged delivery.

Available in 409 stainless steel or aluminised steel.