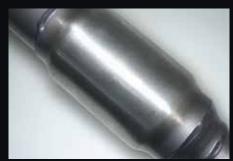

Double braided stainless steel flex joints.

3 inch mandrel bent tube for maximum gas flow & performance.

Large diameter turbo dump pipe incorporating EGT (1/4" BSP) & O2 (18mm x 1.5mm Pitch) sensor fittings.

Euro 3 diesel high flow 200 CPI metallic substrate catalytic converter.

10mm thick 4 bolt pipe through flange design for perfect fitment accuracy.

All components are boxed for undamaged delivery.

Available in 409 stainless steel or aluminised steel.