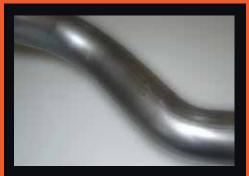

Double braided stainless steel flex joints.

3 inch mandrel bent tube for maximum gas flow & performance.

Large diameter turbo dump pipe incorporating EGT (1/4" BSP) & O2 (18mm x 1.5mm Pitch) sensor fittings.