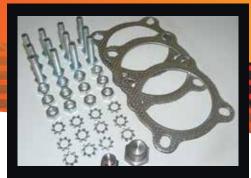

Installation kit includes gaskets, bolts & nuts.

Perforated tube high flow muffler internals supported with a case stiffener.