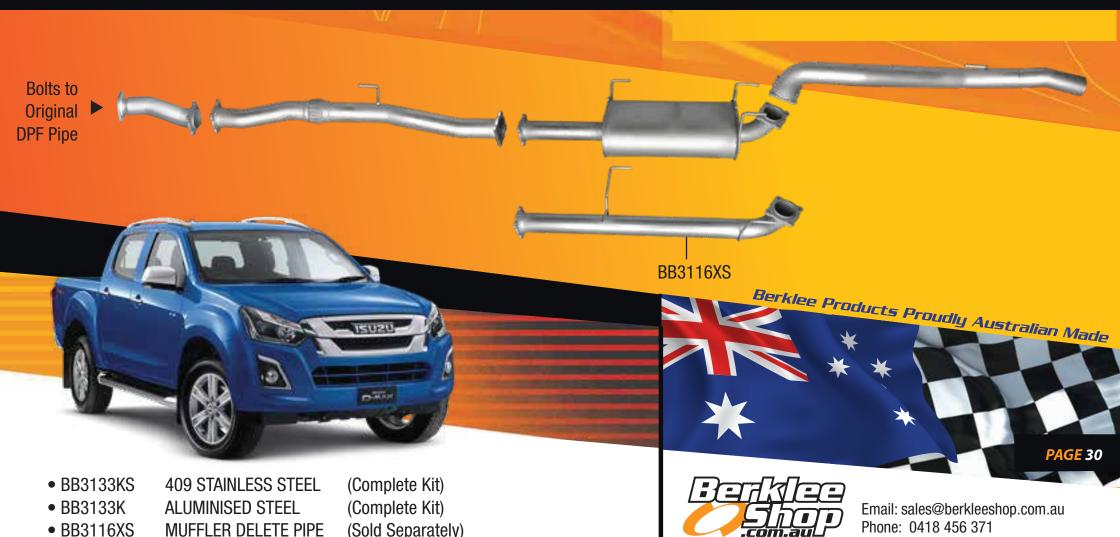

## Isuzu D-Max RT series

All Bodies 3.0 litre turbo diesel (DPF Back) 11/2016 onwards

Mandrel bent high flow exhaust system

Euro 3 diesel high flow 200 CPI metallic substrate catalytic converter.

10mm thick 4 bolt pipe through flange design for perfect fitment accuracy.

All components are boxed for undamaged delivery.

Available in 409 stainless steel or aluminised steel.

Installation kit includes gaskets, bolts & nuts.

Perforated tube high flow muffler internals supported with a case stiffener.