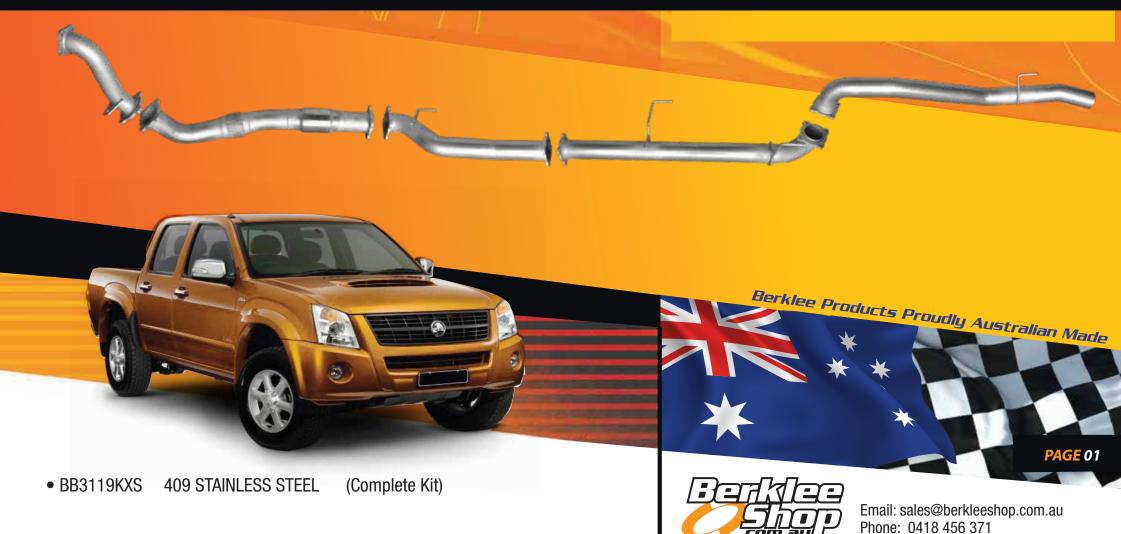

## Holden Rodeo RA series

Twin Cab - short wheel base 3050mm 3.0 litre turbo diesel 2007 - 6/2008

Mandrel bent high flow exhaust system