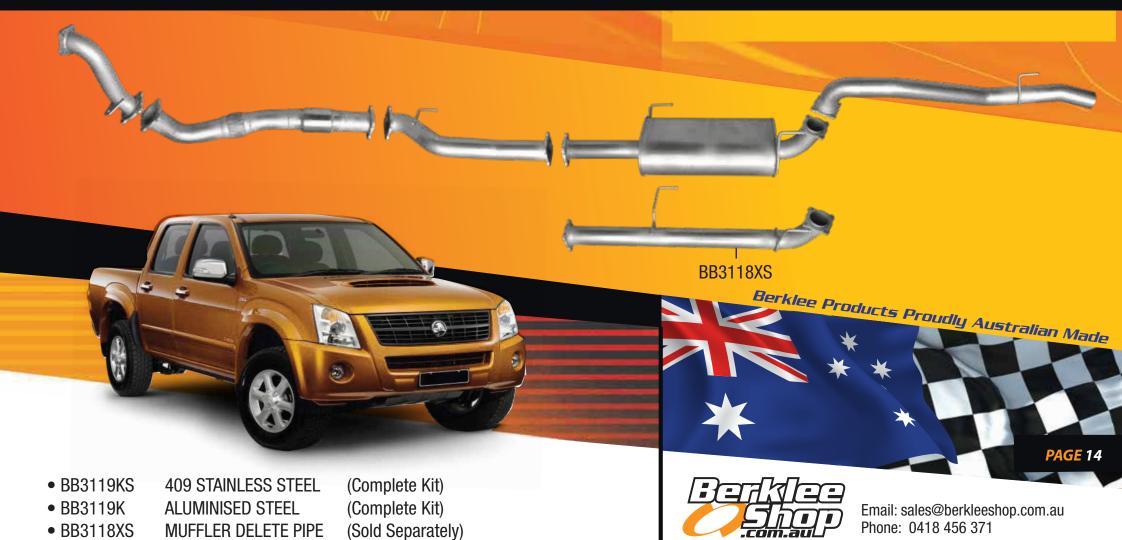

## Holden Rodeo RA series

Muffler delete pipe sold as 409 stainless steel only

Twin Cab - short wheel base 3050mm 3.0 litre turbo diesel 2007 - 6/2008

Mandrel bent high flow exhaust system