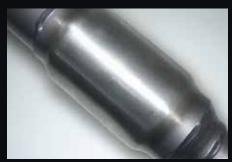

Double braided stainless steel flex joints.

3 inch mandrel bent tube for maximum gas flow & performance.

Large diameter turbo dump pipe incorporating EGT (1/4" BSP) & O2 (18mm x 1.5mm Pitch) sensor fittings.

Installation kit includes gaskets, bolts & nuts.

Perforated tube high flow muffler internals supported with a case stiffener.