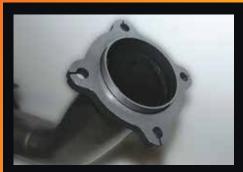

Euro 3 diesel high flow 200 CPI metallic substrate catalytic converter.

10mm thick 4 bolt pipe through flange design for perfect fitment accuracy.

All components are boxed for undamaged delivery.

Available in 409 stainless steel or aluminised steel.