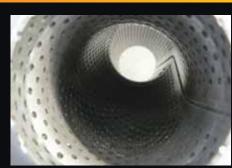

Installation kit includes gaskets, bolts & nuts.

Perforated tube high flow muffler internals supported with a case stiffener.