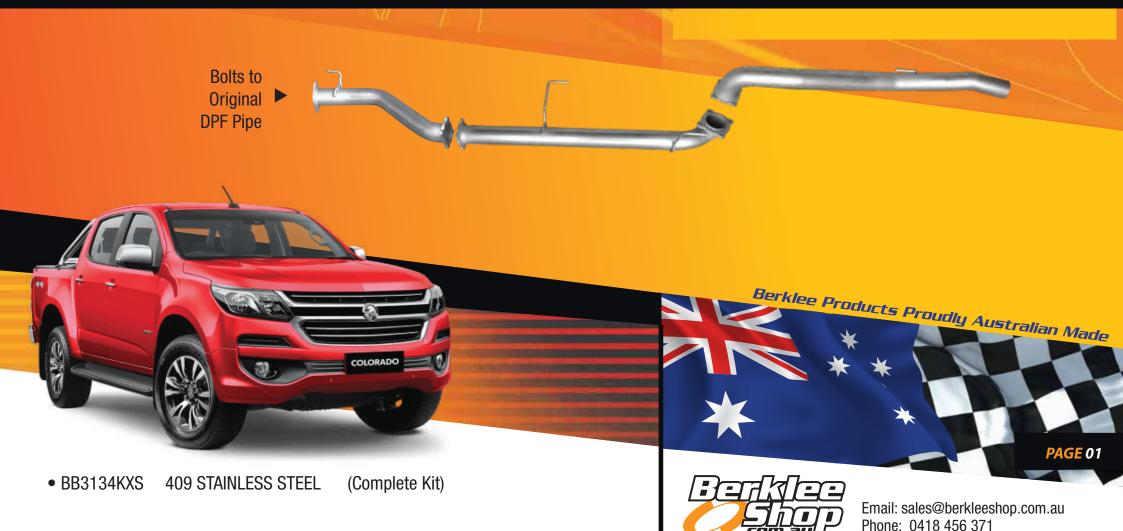

## Holden Colorado RG series

All Bodies 2.8 litre turbo diesel (DPF Back) 7/2016 onwards

Mandrel bent high flow exhaust system

Double braided stainless steel flex joints.

3 inch mandrel bent tube for maximum gas flow & performance.

Large diameter turbo dump pipe incorporating EGT (1/4" BSP) & O2 (18mm x 1.5mm Pitch) sensor fittings.

Euro 3 diesel high flow 200 CPI metallic substrate catalytic converter.

10mm thick 4 bolt pipe through flange design for perfect fitment accuracy.

All components are boxed for undamaged delivery.

Available in 409 stainless steel or aluminised steel.

Installation kit includes gaskets, bolts & nuts.

Perforated tube high flow muffler internals supported with a case stiffener.