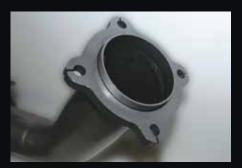

Double braided stainless steel flex joints.

3 inch mandrel bent tube for maximum gas flow & performance.

Large diameter turbo dump pipe incorporating EGT (1/4" BSP) & O2 (18mm x 1.5mm Pitch) sensor fittings.

Euro 3 diesel high flow 200 CPI metallic substrate catalytic converter.

10mm thick 4 bolt pipe through flange design for perfect fitment accuracy.

All components are boxed for undamaged delivery.

Available in 409 stainless steel or aluminised steel.