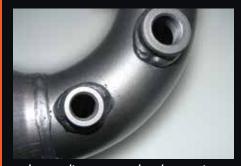

Euro 3 diesel high flow 200 CPI metallic substrate catalytic converter.

10mm thick 4 bolt pipe through flange design for perfect fitment accuracy.

All components are boxed for undamaged delivery.

Available in 409 stainless steel or aluminised steel.