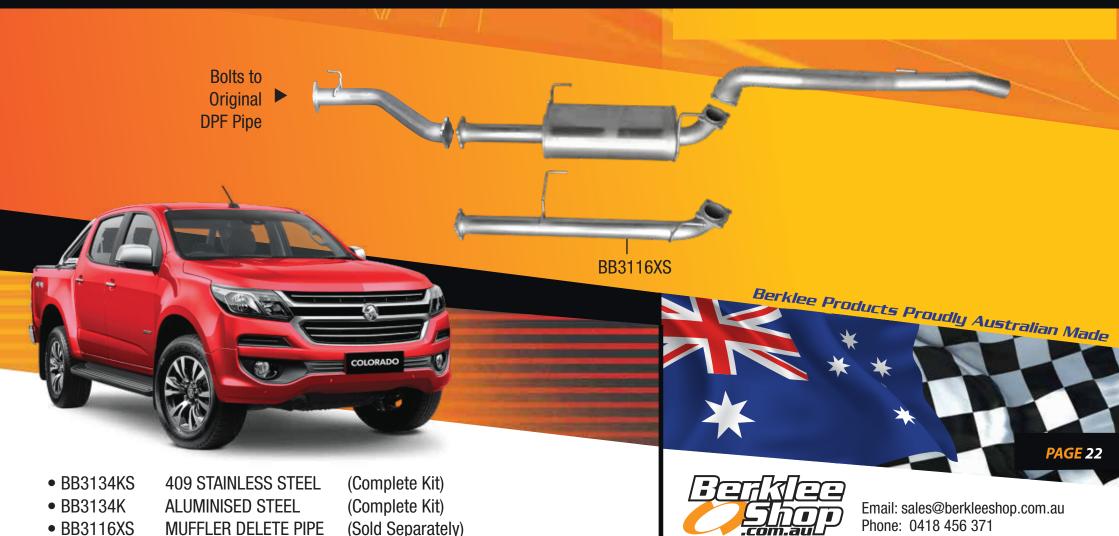

## Holden Colorado RG series

All Bodies 2.8 litre turbo diesel (DPF Back) 7/2016 onwards

Muffler delete pipe sold as 409 stainless steel only

Mandrel bent high flow exhaust system

Double braided stainless steel flex joints.

3 inch mandrel bent tube for maximum gas flow & performance.

Large diameter turbo dump pipe incorporating EGT (1/4" BSP) & O2 (18mm x 1.5mm Pitch) sensor fittings.

Euro 3 diesel high flow 200 CPI metallic substrate catalytic converter.

10mm thick 4 bolt pipe through flange design for perfect fitment accuracy.

All components are boxed for undamaged delivery.

Available in 409 stainless steel or aluminised steel.

Installation kit includes gaskets, bolts & nuts.

Perforated tube high flow muffler internals supported with a case stiffener.