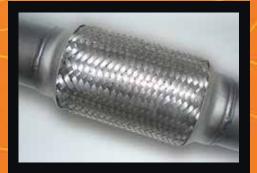

Double braided stainless steel flex joints.

3 inch mandrel bent tube for maximum gas flow & performance.

Large diameter turbo dump pipe incorporating EGT (1/4" BSP) & O2 (18mm x 1.5mm Pitch) sensor fittings.