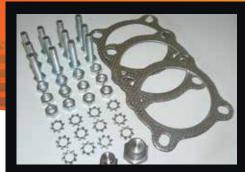

Installation kit includes gaskets, bolts & nuts.

Perforated tube high flow muffler internals supported with a case stiffener.