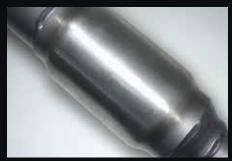

Euro 3 diesel high flow 200 CPI metallic substrate catalytic converter.

10mm thick 4 bolt pipe through flange design for perfect fitment accuracy.

All components are boxed for undamaged delivery.

Available in 409 stainless steel or aluminised steel.