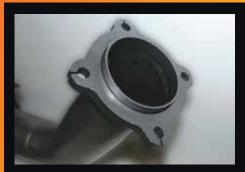

Euro 3 diesel high flow 200 CPI metallic substrate catalytic converter.

10mm thick 4 bolt pipe through flange design for perfect fitment accuracy.

All components are boxed for undamaged delivery.

Available in 409 stainless steel or aluminised steel.