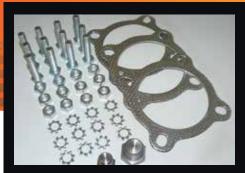

Installation kit includes gaskets, bolts & nuts.

Perforated tube high flow muffler internals supported with a case stiffener.