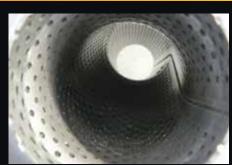

Euro 3 diesel high flow 200 CPI metallic substrate catalytic converter.

10mm thick 4 bolt pipe through flange design for perfect fitment accuracy.

All components are boxed for undamaged delivery.

Available in 409 stainless steel or aluminised steel.

Installation kit includes gaskets, bolts & nuts.

Perforated tube high flow muffler internals supported with a case stiffener.