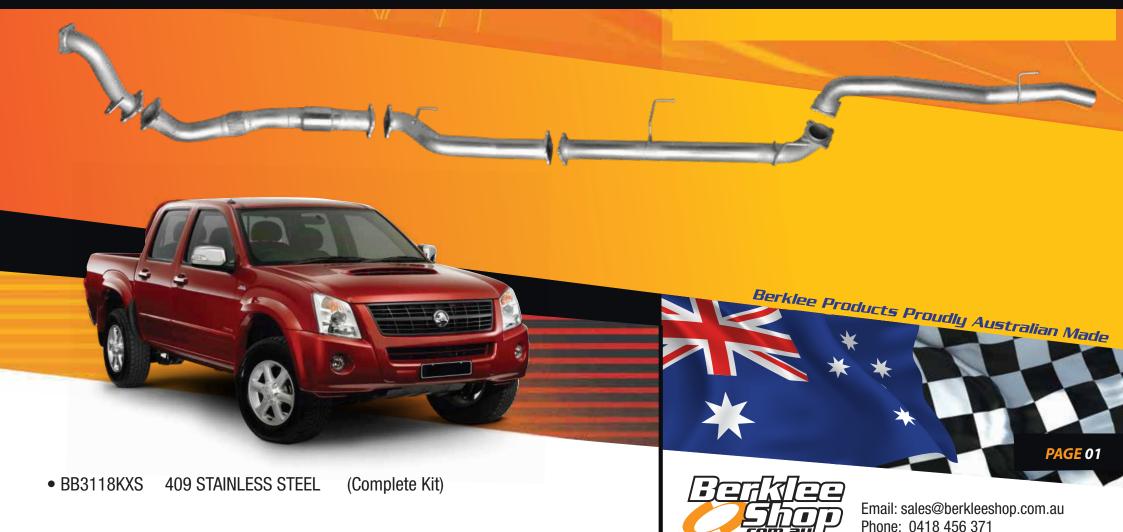

## Holden Colorado RC series

Twin Cab - short wheel base 3050mm 3.0 litre turbo diesel 8/2010 - 2012

Mandrel bent high flow exhaust system

Muffler delete pipe sold as 409 stainless steel only

## Holden Colorado RC series

Twin Cab - short wheel base 3050mm 3.0 litre turbo diesel 8/2010 - 2012

Mandrel bent high flow exhaust system

Double braided stainless steel flex joints.

3 inch mandrel bent tube for maximum gas flow & performance.

Large diameter turbo dump pipe incorporating EGT (1/4" BSP) & O2 (18mm x 1.5mm Pitch) sensor fittings.

Euro 3 diesel high flow 200 CPI metallic substrate catalytic converter.

10mm thick 4 bolt pipe through flange design for perfect fitment accuracy.

All components are boxed for undamaged delivery.

Available in 409 stainless steel or aluminised steel.

Installation kit includes gaskets, bolts & nuts.

Perforated tube high flow muffler internals supported with a case stiffener.