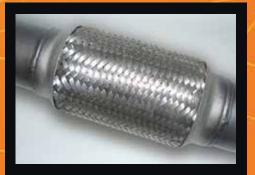

Double braided stainless steel flex joints.

3 inch mandrel bent tube for maximum gas flow & performance.

Large diameter turbo dump pipe incorporating EGT (1/4" BSP) & O2 (18mm x 1.5mm Pitch) sensor fittings.