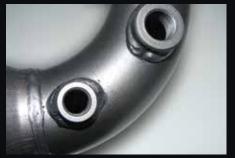

Euro 3 diesel high flow 200 CPI metallic substrate catalytic converter.

10mm thick 4 bolt pipe through flange design for perfect fitment accuracy.

All components are boxed for undamaged delivery.

Available in 409 stainless steel or aluminised steel.