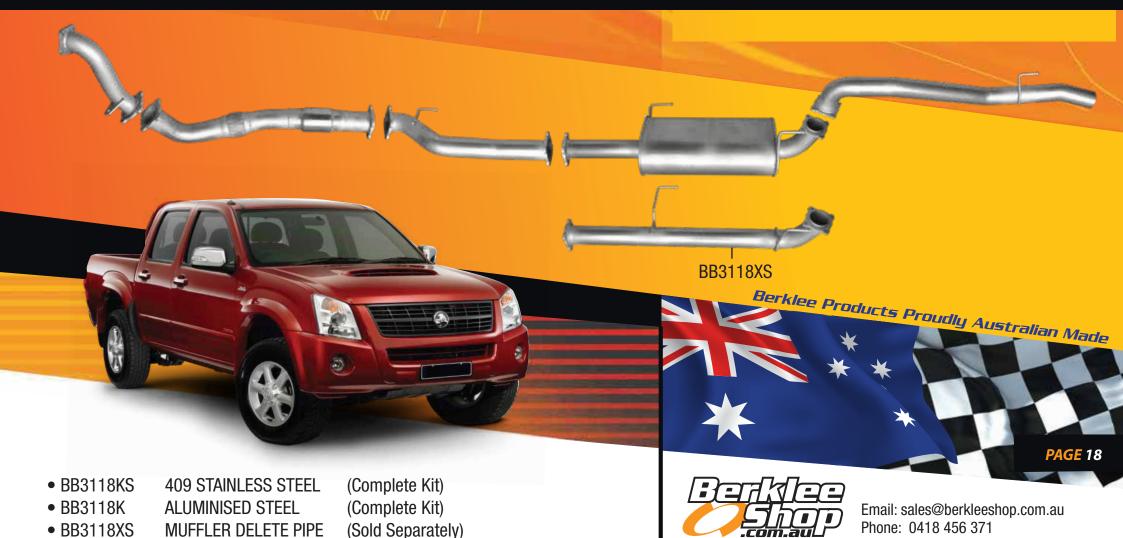

## Holden Colorado RC series

Twin Cab - short wheel base 3050mm 3.0 litre turbo diesel 8/2010 - 2012

Mandrel bent high flow exhaust system

Muffler delete pipe sold as 409 stainless steel only

## Holden Colorado RC series

Twin Cab - short wheel base 3050mm 3.0 litre turbo diesel 8/2010 - 2012

Mandrel bent high flow exhaust system

Double braided stainless steel flex joints.

3 inch mandrel bent tube for maximum gas flow & performance.

Large diameter turbo dump pipe incorporating EGT (1/4" BSP) & O2 (18mm x 1.5mm Pitch) sensor fittings.

Euro 3 diesel high flow 200 CPI metallic substrate catalytic converter.

10mm thick 4 bolt pipe through flange design for perfect fitment accuracy.

All components are boxed for undamaged delivery.

Available in 409 stainless steel or aluminised steel.

Installation kit includes gaskets, bolts & nuts.

Perforated tube high flow muffler internals supported with a case stiffener.