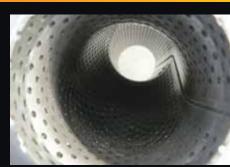

Installation kit includes gaskets, bolts & nuts.

Perforated tube high flow muffler internals supported with a case stiffener.