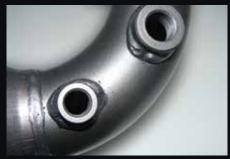

Double braided stainless steel flex joints.

3 inch mandrel bent tube for maximum gas flow & performance.

Large diameter turbo dump pipe incorporating EGT (1/4" BSP) & O2 (18mm x 1.5mm Pitch) sensor fittings.

Euro 3 diesel high flow 200 CPI metallic substrate catalytic converter.

10mm thick 4 bolt pipe through flange design for perfect fitment accuracy.

All components are boxed for undamaged delivery.

Available in 409 stainless steel or aluminised steel.