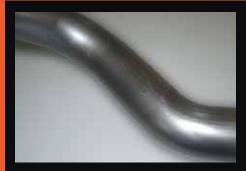

Double braided stainless steel flex joints.

3 inch mandrel bent tube for maximum gas flow & performance.

Large diameter turbo dump pipe incorporating EGT (1/4" BSP) & O2 (18mm x 1.5mm Pitch) sensor fittings.