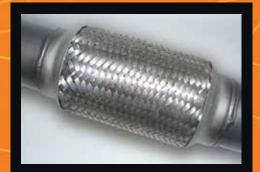

Double braided stainless steel flex joints.

3 inch mandrel bent tube for maximum gas flow & performance.

Large diameter turbo dump pipe incorporating EGT (1/4" BSP) & O2 (18mm x 1.5mm Pitch) sensor fittings.