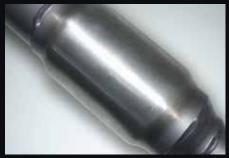

Double braided stainless steel flex joints.

3 inch mandrel bent tube for maximum gas flow & performance.

Large diameter turbo dump pipe incorporating EGT (1/4" BSP) & O2 (18mm x 1.5mm Pitch) sensor fittings.

Euro 3 diesel high flow 200 CPI metallic substrate catalytic converter.

10mm thick 4 bolt pipe through flange design for perfect fitment accuracy.

All components are boxed for undamaged delivery.

Available in 409 stainless steel or aluminised steel.