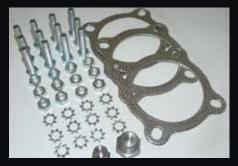

Installation kit includes gaskets, bolts & nuts.

Perforated tube high flow muffler internals supported with a case stiffener.