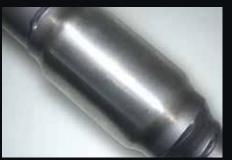

Double braided stainless steel flex joints.

3 inch mandrel bent tube for maximum gas flow & performance.

Large diameter turbo dump pipe incorporating EGT (1/4" BSP) & O2 (18mm x 1.5mm Pitch) sensor fittings.

Euro 3 diesel high flow 200 CPI metallic substrate catalytic converter.

10mm thick 4 bolt pipe through flange design for perfect fitment accuracy.

All components are boxed for undamaged delivery.

Available in 409 stainless steel or aluminised steel.