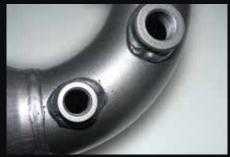

Double braided stainless steel flex joints.

3 inch mandrel bent tube for maximum gas flow & performance.

Large diameter turbo dump pipe incorporating EGT (1/4" BSP) & O2 (18mm x 1.5mm Pitch) sensor fittings.

Euro 3 diesel high flow 200 CPI metallic substrate catalytic converter.

10mm thick 4 bolt pipe through flange design for perfect fitment accuracy.

All components are boxed for undamaged delivery.

Available in 409 stainless steel or aluminised steel.