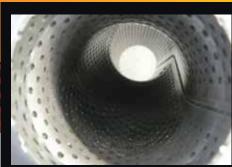

Installation kit includes gaskets, bolts & nuts.

Perforated tube high flow muffler internals supported with a case stiffener.