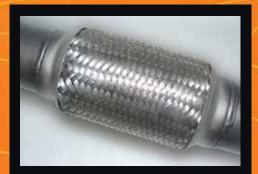

Double braided stainless steel flex joints.

3 inch mandrel bent tube for maximum gas flow & performance.

Large diameter turbo dump pipe incorporating EGT (1/4" BSP) & O2 (18mm x 1.5mm Pitch) sensor fittings.