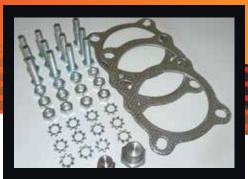

Installation kit includes gaskets, bolts & nuts.

Perforated tube high flow muffler internals supported with a case stiffener.