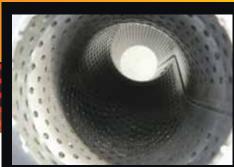

Installation kit includes gaskets, bolts & nuts.

Perforated tube high flow muffler internals supported with a case stiffener.