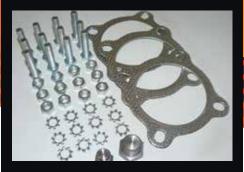

Installation kit includes gaskets, bolts & nuts.

Perforated tube high flow muffler internals supported with a case stiffener.