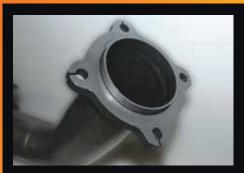

Euro 3 diesel high flow 200 CPI metallic substrate catalytic converter.

10mm thick 4 bolt pipe through flange design for perfect fitment accuracy.

All components are boxed for undamaged delivery.

Available in 409 stainless steel or aluminised steel.