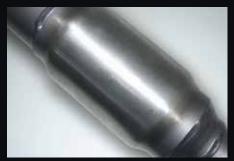

Double braided stainless steel flex joints.

3 inch mandrel bent tube for maximum gas flow & performance.

Large diameter turbo dump pipe incorporating EGT (1/4" BSP) & O2 (18mm x 1.5mm Pitch) sensor fittings.

Euro 3 diesel high flow 200 CPI metallic substrate catalytic converter.

10mm thick 4 bolt pipe through flange design for perfect fitment accuracy.

All components are boxed for undamaged delivery.

Available in 409 stainless steel or aluminised steel.