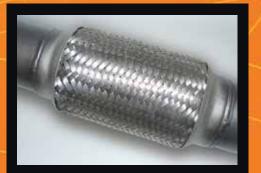

Double braided stainless steel flex joints.

3 inch mandrel bent tube for maximum gas flow & performance.

Large diameter turbo dump pipe incorporating EGT (1/4" BSP) & O2 (18mm x 1.5mm Pitch) sensor fittings.