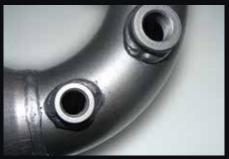

Euro 3 diesel high flow 200 CPI metallic substrate catalytic converter.

10mm thick 4 bolt pipe through flange design for perfect fitment accuracy.

All components are boxed for undamaged delivery.

Available in 409 stainless steel or aluminised steel.