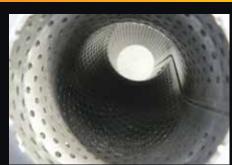

Euro 3 diesel high flow 200 CPI metallic substrate catalytic converter.

10mm thick 4 bolt pipe through flange design for perfect fitment accuracy.

All components are boxed for undamaged delivery.

Available in 409 stainless steel or aluminised steel.