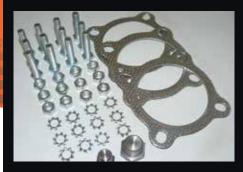

Installation kit includes gaskets, bolts & nuts.

Perforated tube high flow muffler internals supported with a case stiffener.