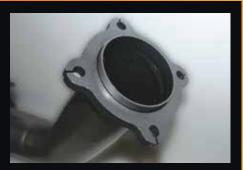

Euro 3 diesel high flow 200 CPI metallic substrate catalytic converter.

10mm thick 4 bolt pipe through flange design for perfect fitment accuracy.

All components are boxed for undamaged delivery.

Available in 409 stainless steel or aluminised steel.