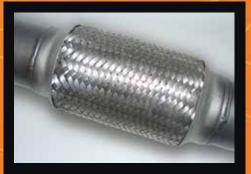

Double braided stainless steel flex joints.

3 inch mandrel bent tube for maximum gas flow & performance.

Large diameter turbo dump pipe incorporating EGT (1/4" BSP) & O2 (18mm x 1.5mm Pitch) sensor fittings.