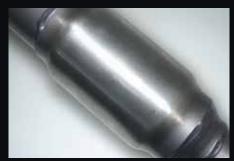

Euro 3 diesel high flow 200 CPI metallic substrate catalytic converter.

10mm thick 4 bolt pipe through flange design for perfect fitment accuracy.

All components are boxed for undamaged delivery.

Available in 409 stainless steel or aluminised steel.

Installation kit includes gaskets, bolts & nuts.

Perforated tube high flow muffler internals supported with a case stiffener.