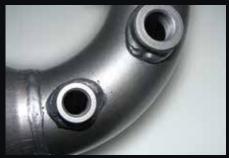

Double braided stainless steel flex joints.

3 inch mandrel bent tube for maximum gas flow & performance.

Large diameter turbo dump pipe incorporating EGT (1/4" BSP) & O2 (18mm x 1.5mm Pitch) sensor fittings.