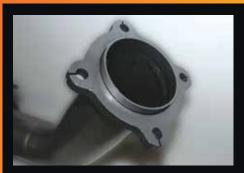

Euro 3 diesel high flow 200 CPI metallic substrate catalytic converter.

10mm thick 4 bolt pipe through flange design for perfect fitment accuracy.

All components are boxed for undamaged delivery.

Available in 409 stainless steel or aluminised steel.