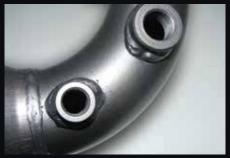

Double braided stainless steel flex joints.

3 inch mandrel bent tube for maximum gas flow & performance.

Large diameter turbo dump pipe incorporating EGT (1/4" BSP) & O2 (18mm x 1.5mm Pitch) sensor fittings.