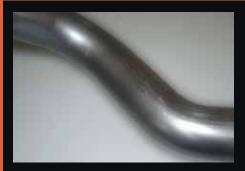

Double braided stainless steel flex joints.

3 inch mandrel bent tube for maximum gas flow & performance.

Large diameter turbo dump pipe incorporating EGT (1/4" BSP) & O2 (18mm x 1.5mm Pitch) sensor fittings.