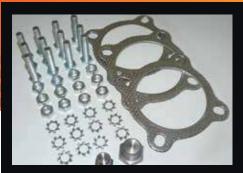

Installation kit includes gaskets, bolts & nuts.

Perforated tube high flow muffler internals supported with a case stiffener.