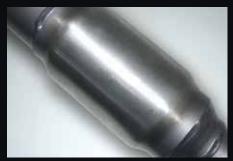

Double braided stainless steel flex joints.

3 inch mandrel bent tube for maximum gas flow & performance.

Large diameter turbo dump pipe incorporating EGT (1/4" BSP) & O2 (18mm x 1.5mm Pitch) sensor fittings.

Euro 3 diesel high flow 200 CPI metallic substrate catalytic converter.

10mm thick 4 bolt pipe through flange design for perfect fitment accuracy.

All components are boxed for undamaged delivery.

Available in 409 stainless steel or aluminised steel.