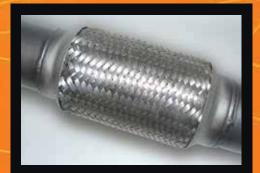

Double braided stainless steel flex joints.

3 inch mandrel bent tube for maximum gas flow & performance.

Large diameter turbo dump pipe incorporating EGT (1/4" BSP) & O2 (18mm x 1.5mm Pitch) sensor fittings.