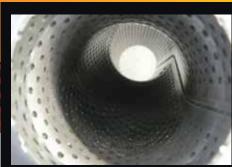

Euro 3 diesel high flow 200 CPI metallic substrate catalytic converter.

10mm thick 4 bolt pipe through flange design for perfect fitment accuracy.

All components are boxed for undamaged delivery.

Available in 409 stainless steel or aluminised steel.